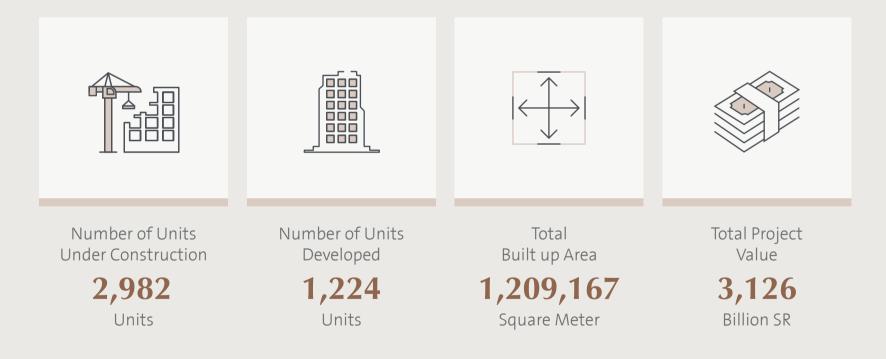

DENCE





#### RESIDENTIAL DEVELOPMENT

As a reflection of our vision that Retal is the title in the field of urban development, we have at all costs to develop the best civilizational projects that race time and provide the comfort and luxury to the Saudi society and contribute to improving its lifestyle and achieving its aspirations.

All our residential projects are unique it save effort and time, with it vital locations in the cities to make your home only minutes away from business and leisure destinations.

Our current residential projects include IEwan Al Nawras, Ewan Kairouan, Retal Square, The Grand and Ewan Al Ma'ali. These projects are designed according to Retal's vision and to meet customer needs in terms of locations, spaces and design.



#### **RESIDENTIAL ACHIEVEMENTS**





rrr



#### EWAN ALNAWRAS



Ewan Al Nawras is a neighbourhood which has more than 75 deluxe residential villas located in Al Nawras, a district of Al Khobar, in the Eastern Province of Saudi Arabia. It is near the major shopping centres and in close proximity to the King Fahd Causeway that links Saudi Arabia with Bahrain.

The iconic Ewan Al Nawras, consists of three model villas which aims to provide ultimate luxury and exquisite designs which sets the benchmark for 21st century living. This distinguishes Ewan Al Nawras from other projects as it stands tall, an epitome of luxury and modern living. Be it the contemporary style design lounge where the family can spend quality time together, the luxurious bedroom or a kitchen that is the essence of highest standards. It does not end the