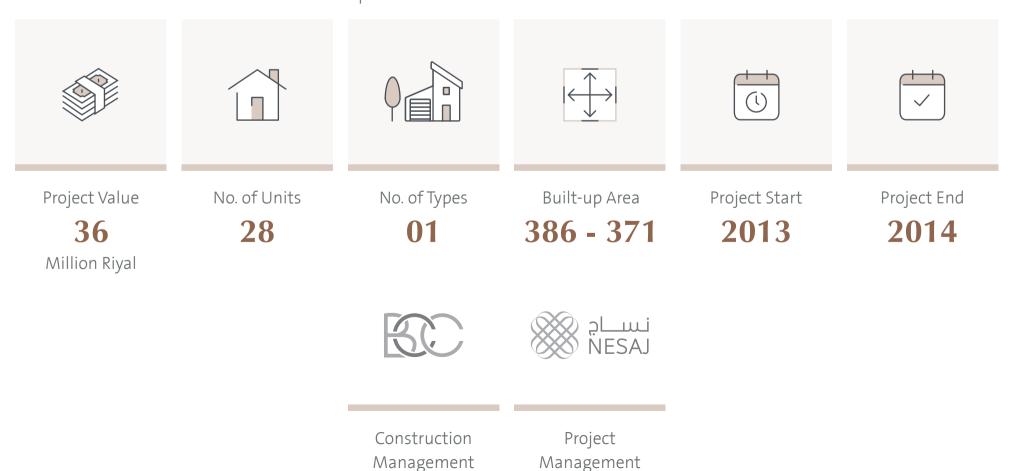

#### SAKANAT AL NADA

Al Nada Villas feature a design that combines simplicity and elegance with a beautiful Arabic style. The project is located in Al Nada neighbourhood, near Jubail Road, 5 minutes from Aramco. The project contains of 28 villas and each villa the ground floor contains of a large Majlis and spacious dining room between the Majlis and 30-squaremeter kitchen. the kitchen is equipped with a cupboard Classic design. Each kitchen and living room overlooks a small terrace and a small garden With a fountain making family gathering in this place every evening is inevitable. the first floor Contains of four spacious bedrooms and a living room. The main bedroom area is 32 Square meters attached to a large bath consisting of 3 sections, the first section consists of a sink and bathtub, And the second section of the chair, and the third section a 3 meters shower room make shower experience to the most luxurious hotels.