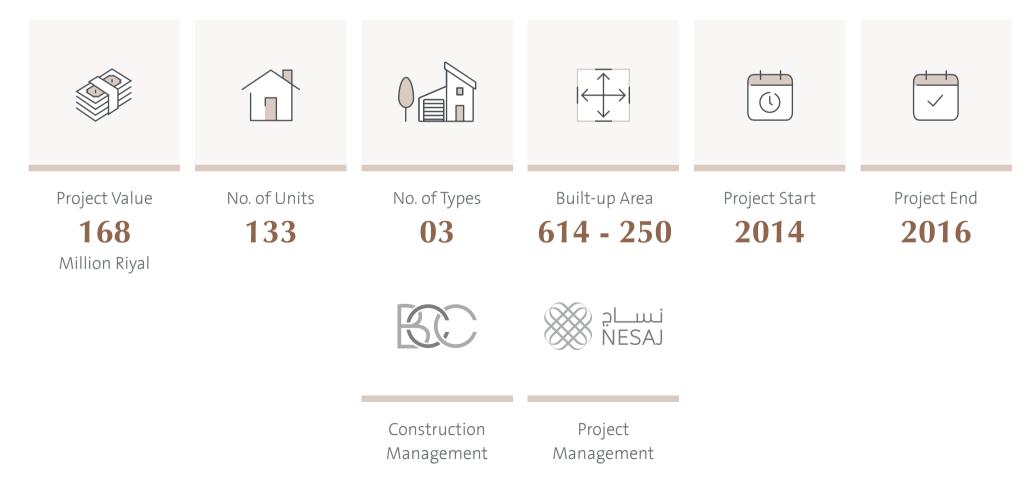

#### AL DHAWAHI

The "AL Dawahi" project is a residential project characterized by unique urban planning like a village with short streets where neighbours converge. And some of It features modern design By giving privacy and intimacy to the place. The project contains 3 models in different areas. And beautiful architectural styles such as Arabic, Andalusian and modern, in which originality is mixed with Modernity in a beautiful and harmonious architectural language, making AL Dawahi "the ultimate and the dream of the family Looking for a stable, refined and unique life. And it makes the village feel more beautiful The park has an area of 10,000 square meters and is overlooking the residential units of the project.