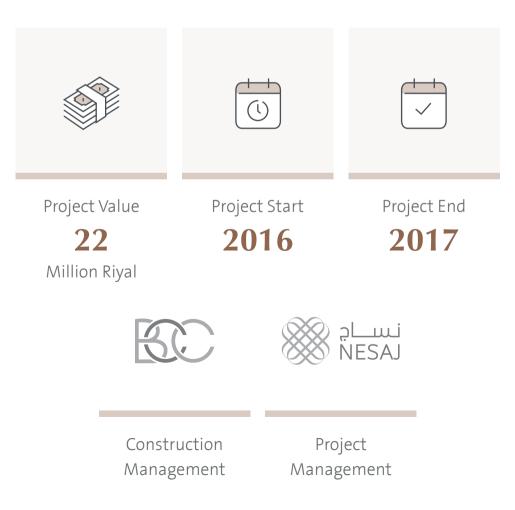

#### ARAB OPEN UNIVERSITY

A partnership with the Arab Open University has been signed for the rental of an academic educational building for the University in Dammam, consisting of seven floors divided into two separate sections.

For female and male students, with the full facilities that serve the university's educational process. The laboratories are designed and implemented at the highest quality and technology.