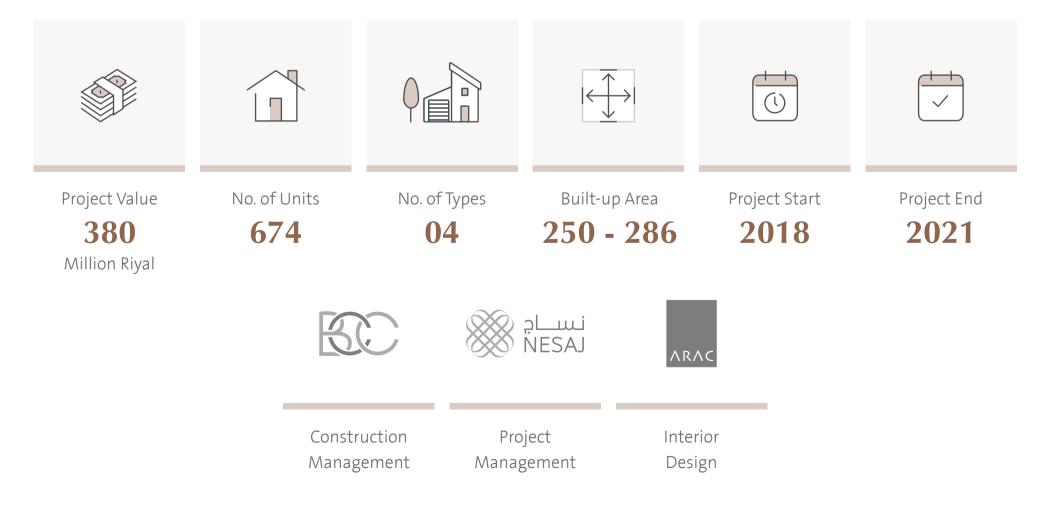

#### NESAJ TOWN

Welcome to Nesaj Town, which opens its doorstep with its arms in front of you over 200,000 square meters overlooking the wide streets and integrated services designed to ensure your comfort and service of mosques, schools, commercial and social complexes as well as embrace parks and vibrant parks, leaving your children spend time filled with fun and entertainment. The City Textile offers 674 housing units with different models of the caller and the separate ones. And in different and varied areas that meet your need and enrich your experience in living a comfortable life and atmosphere. It has privacy and is filled with tranquillity and comfort in every aspect.