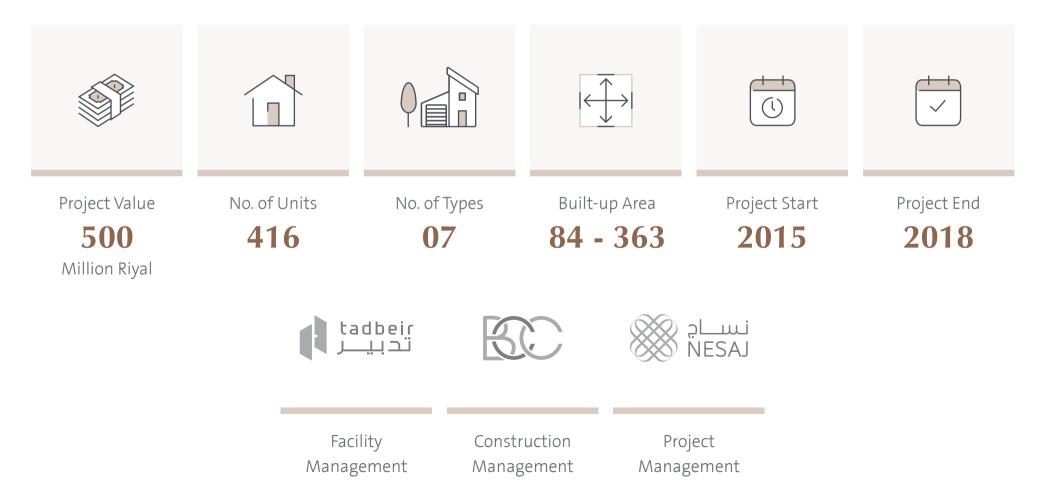

#### **RETAL RESIDENCE**

Is a unique residential complex designed in a modern style on an area of 122,533 m 2 in the city of Dammam in the Eastern Province. The residents of the project feel a comfortable and modern lifestyle, close to many areas

And leisure centers that contribute to creating an enjoyable and exciting living environment to encourage outdoor activities and to enhance interaction between the residents of the complex. The project is characterized by modern design and integrity of the project, in addition to a group of projects Facilities such as security guard, IT department, marketing centers, restaurants, nursery, and health center, which will enhance the integrated life of the project.