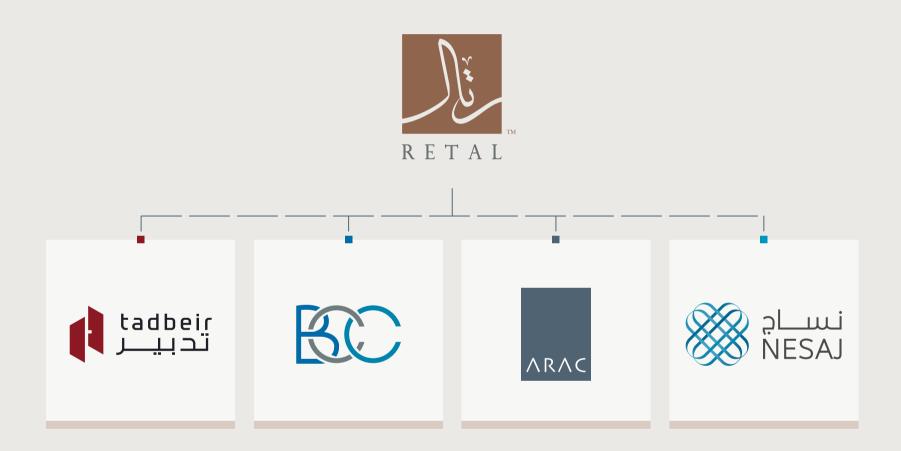

#### RETAL GROUP

In continues with investment on Reconstruction and the lead in this area, today, Retal excels in several areas and transcends prospects. Retal came with a brilliant ideas to offer its engineering services through an integrated system starting from first stages with architectural design and preparing engineering drawings through Arak Consulting Engineers. Also, in the construction sector through Building Construction Company (BCC), the management of projects through Nesaj Company and the management of facilities through Tadbeir company LTD that meet the needs of the owners and tenants in terms of management and maintenance of property, to ensure Certain comfort and profit and increase the value of assets in the long term.

## RETAL'S SUBSIDIARIES

#### Nesaj Co. Project Management

Nesaj launched in 2012 in Khobar City – Kingdom of Saudi Arabia to achieve the integral vision of projects management which diverse during the project period in terms of design management, site supervision construction management for all types of projects such as residential, commercial and educational and so on.

#### ARAC CO. Engineering Consultancy

ARAC is a multidisciplinary engineering company with expertise in architectural, interior design, urban design, landscaping and engineering consultancy.

We believe that a distinctive and appropriate design requires a deep understanding of the various social, economic and environmental aspects. We integrate these aspects into a balanced and practical design, not just imitation and implementation. This integrated approach to design is supported by a highly professional and passionate team of excellence as well as a wide range of engineering and architectural experience.

#### Construction Management

Building Construction Company is one of the leading Saudi companies in the field of contracting since 1996 and it is affiliated to Retal.

The Company has won the classification of second class for buildings and construction work, after it has proven it's supremacy and gained the clients trust. This is attributed to the Company's commitment to quality performance, utilization of the latest building methods, it's creative approach and sound capabilities that enable it for fast performance, implementation of large projects and its ability to diversify.

# TADBEIR CO.Facility & Property Management

Tadbeir Company specializes in management of real estate and facilities, founded in 2014, under the umbrella of Retal for Structural Development.

Retal has founded Tadbeir with its large size to respond to the increasing need for companies specialized in real estate and facilities management services, due to the fast growing real estate market in Saudi Arabia.