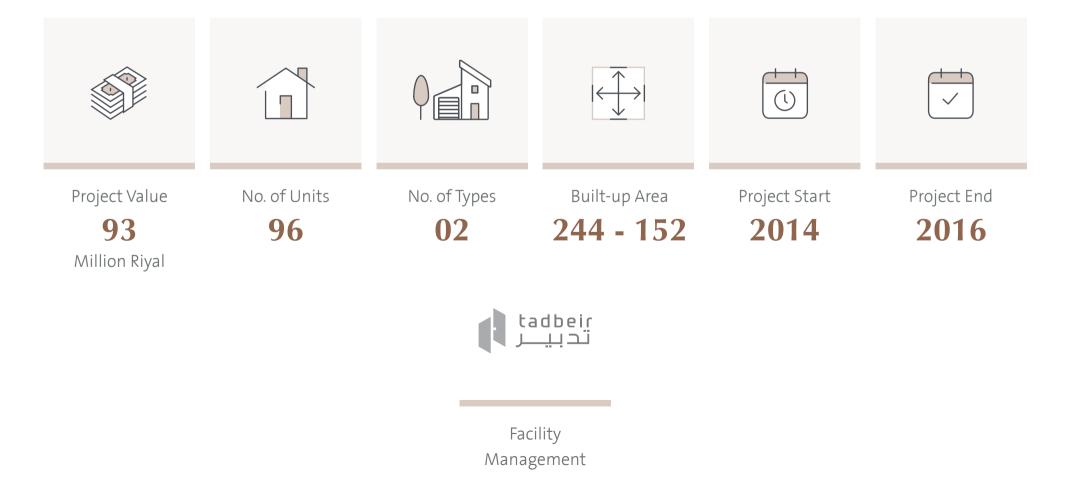

#### SAKANAT AL SAFA

The "Saksnat Al Safa" project is located in Al Safa neighbourhood near Imam Abdulrahman Bin Faisal University in the middle distance between Dammam, Dhahran and Khobar where the project is not separated from These three cities only one signal. The project surrounds the luxury villas and is bordered to the east A large park with a walking track, which increases the demand for the area. The project consists of 8 small villas and 48 duplex apartments. When you are near Safa, you feel as if you have moved to a city with old Islamic identity of the building The housing units intersect with a harmonious beauty that suggests tranquillity through Its classic design is high.