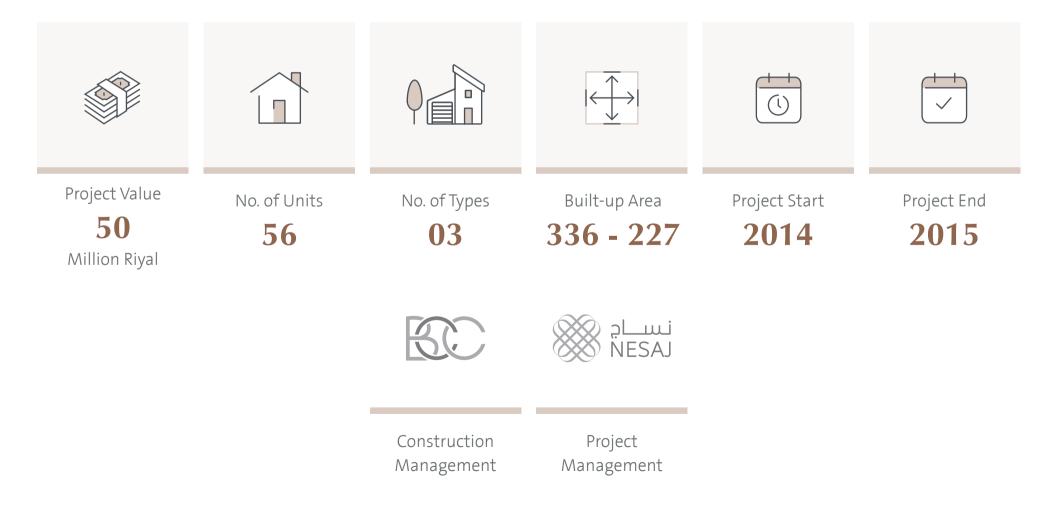

#### SAKANAT AL SAFA

The "Saksnat Al Safa" project is located in Al Safa neighbourhood near Imam Abdulrahman Bin Faisal University in the middle distance between Dammam, Dhahran and Khobar where the project is not separated from These three cities only one signal. The project surrounds the luxury villas and is bordered to the east A large park with a walking track, which increases the demand for the area. The project consists of 8 small villas and 48 duplex apartments. When you are near Safa, you feel as if you have moved to a city with old Islamic identity of the building The housing units intersect with a harmonious beauty that suggests tranquillity through Its classic design is high.