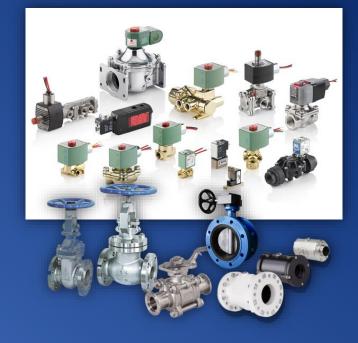

برو0 المتقدمة BARWA advanced

BUTTERFLY VALVE GLOBE VALVE PLUG VALVE FULL BORE BALL VALVE REDUCED BORE BALL VALVES V-PORT BALL VALVE TRUNNION BALL VALVE GATE VALVE SOLENOID VALVE PINCH VALVE