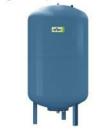

#### **REFLEXOMAT PRESSURIZATION UNIT**

Reflexomat control unit, for single compressor pressurization units with auxiliary possibility of monitored automatic water make-up for central heating and chilled water systems. The device is built according to EN 12828 and is provided with the EC marking. The pneumatic part of the pressurization unit is provided with an oil free air compressor in conjunction with a solenoid valve as an air discharge.