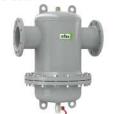

#### **REFLEX EXVOID AIR SEPARATOR**

Reflex Exvoid , air/microbubble separator for heating and cooling systems respectively for sealed system circuits.Suitable for use with water and water/glycol mixture to a maximum of 50% concentration.Removes circulating free air and gasbubbles with high effiency from the system flow. Permanent evacuation by way of integrated Exvoid-T automatic air vent with high venting capacity.