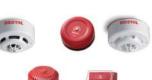

#### **FIRE ALARM**

- Combined Smoke and Heat Detector Multi Sensor Detectors. - Electronic Sounder and
- Beacon
- Fire Alarm Bell.
- Fixed-Type and Rate-of-Rise Heat Detector.
- -Manual Call Point.
- Photoelectric Smoke Detector - Smoke & Heat Detector Series