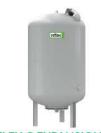

#### REFIX DC PRESSURE TANK

WRAS approved diaphragm expansion vessel for use in mains water supply systems. ideal for use in water systems with higher corrosion resistance requirements, as suitable for brine circuits in heat pump systems. Non-replaceable diaphragm,water-bearing parts corrosion resistant, durable powder coated external finish

#### **REFIX DE PRESSURE TANK**

WRAS approved bladder expansion vessel for mains water supply systems. Replaceable bladder according to DIN EN 13831, all vessel parts in contact with waterare coated against corrosion, durable external powder coating finish , vessels from diam.1000ltr with pressure gauge integrated in the gas compartment

#### **REFLEX G EXPANSION TANK**

Reflex G, bladder expansion vessel for sealed heating and cooling systems, built according to EN 13831. Approval according to EC PressureEquipment Directive 97/23/EC. Construction on profile or tubular feet , durable external epoxy powder coated finish . replaceable bladder , pressure gauge in the nitrogen compart-ment