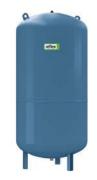

#### REFIX DC PRESSURE TANK

WRAS approved diaphragm expansion vessel for use in mains water supply systems. ideal for use in water systems with higher corrosion resistance requirements, as suitable for brine circuits in heat pump systems. Non-replaceable diaphragm,water-bearing parts corrosion resistant, durable powder coated external finish

#### **REFIX DE PRESSURE TANK**

WRAS approved bladder expansion vessel for mains water supply systems. Replaceable bladder according to DIN EN 13831, all vessel parts in contact with waterare coated against corrosion, durable external powder coating finish , vessels from diam.1000ltr with pressure gauge integrated in the gas compartment

#### **REFLEX G EXPANSION TANK**

Reflex G, bladder expansion vessel for sealed heating and cooling systems, built according to EN 13831. Approval according to EC PressureEquipment Directive 97/23/EC. Construction on profile or tubular feet , durable external epoxy powder coated finish . replaceable bladder , pressure gauge in the nitrogen compart-ment