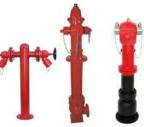

Fire Hydrant with form of dry column, whose column empty itself automatically when closes the main valve to protect against frosts, designed to supply water for the fight against fires during all the phases of the same one.

- Dry barrel hydrant.
- Dry barrel hydarnt UI/FM.
- Wet hydrant.

12