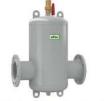

#### **REFLEX EXDIRT DIRT SEPARATOR**

Suitable for use with water and water/glycol mixture to a maximum of 50% concentration.Fitting for the removal of dirt particles up to a size of 5,0 µm out of the liquid flow by way of a specifically designated insert. The collection area can be easily emptied at regular intervals using a drain ball valve while the system re-mains in operation. The flanged collection chamber can be removed for inspec-tion.