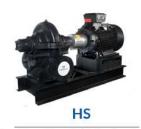

The Grundfos HS horizontal split case pump is a single-stage, non-self-priming, between bearing, centrifugal volute pump.Grundfos HS horizontal split case pumps are typically used in these applications: Air-conditioning, heating systems, Public water supcooling/heating ply, District plants, Cooling systems, Public waterworks , Process cooling . Irrigation.