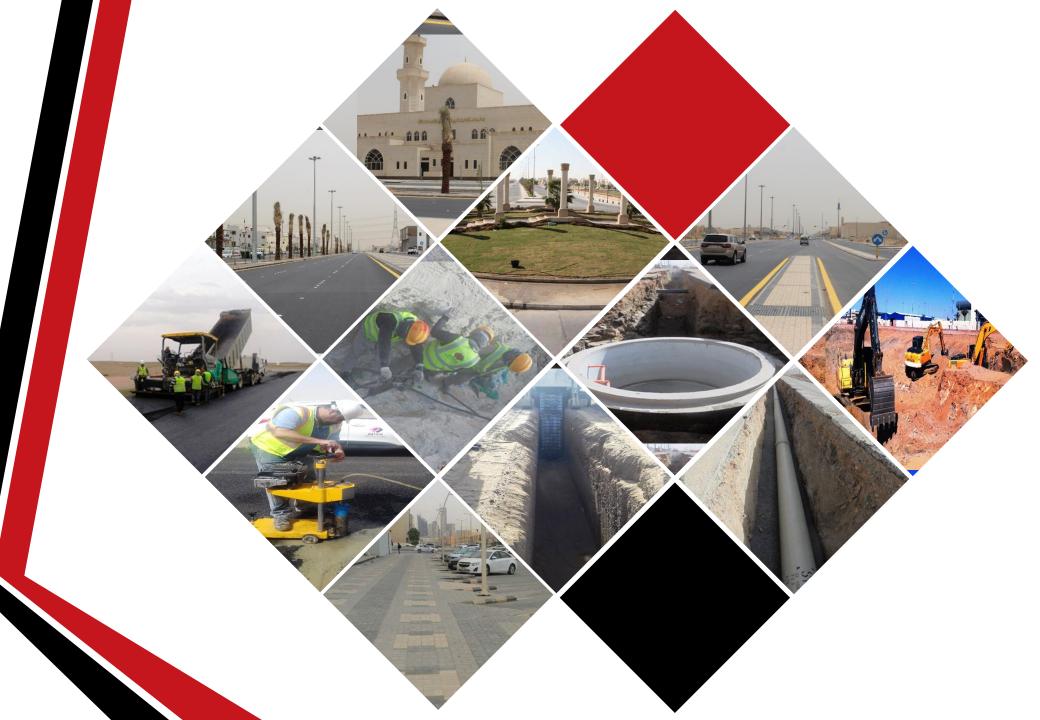

## **OUR PROJECTS**

- ➡ IMPROVEMENT OF PRINCE MOHAMMAD BIN ABDUL AZIZ ROAD IN TAHLIYAH.
- EXECUTION OF STORM WATER WORKS AROUND ALSWAIDI UNDERPASS PROJECT.
- REORGANIZING WORKS IN MAIN ROAD IN RIYADH.
- ◆ EXECUTION AND SUPPLY OF CURB STONE, INTERLOCK OF LAND SCHEMA FOR MR. THUNAYAN ALTHUNAYAN IN RIYADH.
- **EXECUTION OF SIDEWALKS IN SCATTERED SITES IN RIYADH.**
- REORGANIZING WORKS IN MAIN ROAD IN RIYADH.
- ◆ EXECUTION OF SIDEWALKS IN PRINCE MOHAMMED BIN ABDUL AZIZ ROAD TO WEST OF KING FAHAD ROAD.
- LEVELING WORKS FOR SECONDARY ROADS FOR TAAWIN DIST. SIDEWALK
- EXECUTION OF SIDEWALKS IN RIYADH
- ◆ DEVELOPMENT WORKS COMMERCIAL STRIP CHAT NO (3403) IMPACT NEIGHBORHOOD IN GURNADA & NO (3359) IN TAWOON AND ALIZDIHAAR.
- ◆ DEVELOPMENT OF COMMERCIAL STRIP CHAT IMPACT NEIGHBORHOOD IMPROVEMENT AND DEVELOPMENT OF OTHMAN BIN AFFAN ROAD.
- SUPPLY AND INSTALLATION OF AGRICULTURAL BASINS IN NARCOTICS CONTROL BUILDING.
- **EXECUTION AND SUPPLY CERAMIC REFLECTED FOR BUILDING STRATEGIC MISSILE FORCE.**
- DEVELOPMENT OF SIDEWALKS FOR COMMERCIAL IN ALMAGHZIRAT DISTRICT.
- EXECUTION OF ROAD MARKS FOR BARKING AREA OF HIGH COMMAND AT ROYAL GUARD.
- RE-ASPHALTING FOR PARKING AREA OF HIGH COMMAND AT ROYAL GUARD.
- ◆ EXECUTION & IMPROVEMENT OF STREETS SURROUNDING PRINCE MISHAAL BIN ABDUL AZIZ MANSION IN RIYADH.
- ◆ EXECUTION OF ONE WAY SYSTEM AT IMAM TURKI BIN ABDULLAH AND IMAM MOHAMMAD BIN SAUD BIN MUGREEN STREET IN RIYADH.
- ◆ MAINTENANCE OF SIDE WALK FOR MAIN ROADS EASTERN OF RIYADH PART I (RAWDA).
- ◆ MAINTENANCE OF SIDE WALK FOR MAIN ROADS EASTERN OF RIYADH PART II (NASSIM/SULAY).
- EXECUTION OF SIDEWALKS OF AL RAWAD SCHOOL.
- EXECUTION OF ROAD MARKS FOR ROYAL GUARDS IN RIYADH.

- EXECUTION OF ROAD MARKS FOR ROYAL GUARDS IN RIYADH.
- **EXECUTION OF BRIDGES & TUNNELS IN ALKHARI CITY PART I (UNDERPASS).**
- **EXECUTION OF BRIDGES & TUNNELS IN ALKHARI CITY PART II (BRIDGE).**
- EXECUTION OF KHAM ALROKHAM ROAD AT FARASSAN MOUNTAIN IN MAKKAH REGION JEDDAH CITY.
- **COMPLETION OF RE-HABILITATION WORKS OF INDUSTRIAL CITY IN HAIL.**
- ◆ IMPROVEMENT & DEVELOPMENT OF NAJMUDDIN AL-AYUBI ROAD FROM HAMZA BIN ABDUL MUTALIB ROAD TO JEDDAH ROAD IN RIYADH.
- ◆ EXECUTION & DEVELOPMENT OF ALSHEKH HASSAN BIN HUSSIN ROAD FROM KING ABDULLAH BIN ABDUL AZIZ ROAD INTERSECTION TO ALTHUMAMA ROAD INTERSECTION IN RIYADH.
- ◆ EXECUTION & DEVELOPMENT OF SAHABA ROAD FROM KING ABDULLAH ROAD INTERSECTION TO ALTHUMAMA ROAD INTERSECTION IN RIYADH.
- **EARTH WORK ZONE NO. (3503).**
- ◆ MAINTENANCE & RETENTION OF SIDEWALK FOR ROADS IN RIYADH (PART III).
- \* EXECUTION DEVELOPMENT OF FATH MAKKAH ROAD FROM IMAM MUSLIM ROAD TO AZIZIAH ROAD IN RIYADH.
- ASPHALTING WORKS OF ROADS IN NORTH OF RIYADH.
- ASPHALTING WORKS OF ROADS IN SOUTH OF RIYADH.
- ◆ MAINTENANCE OF SIDEWALK IN MAIN ROADS EAST OF RIYADH (PART II).
- **EARTH WORK ZONE NO. (3503)**
- **EXECUTION OF INFRASTRUCTURE FOR INDUSTRY CITY IN HAIL.**
- LOGISTIC PARK INTERNAL ROADS.
- REHABILITATION OF ROADS AT DIRAB.
- Maintenance of Road and sidewalk in West of Riyadh "ORAYJA"
- Rehabilitation of sidewalk between the main sidewalk and the side entrance to the college buildings in the female university city of king Saud university
- \* REHABILITATION OF ROADS AT DIRAH.
- ◆ INFRASTRUCTURE WORK OF MODON OASIS IN ALQASIM
- \* Rehabilitation of Car Parking (North Side of T5) IN KING KHALID INT'L AIRPORT
- ◆ T5 Additional parking phase 1 IN KING KHALID INT'L AIRPORT
- \* Express Cargo Area Service Road Construction IN KING KHALID INT'L AIRPORT
- Operation, maintenance and cleanliness of Riyadh AlKharj Road Project No. 103
- North Riyadh Road Maintenance 2