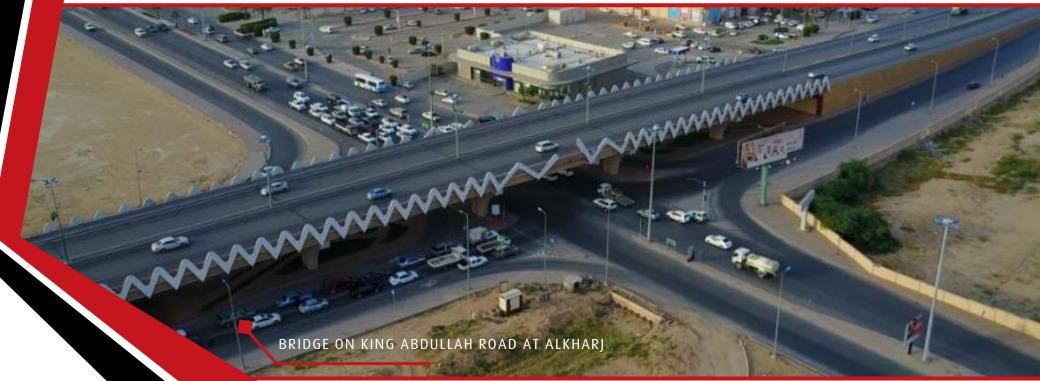

- EXECUTION OF ROAD MARKS FOR ROYAL GUARDS IN RIYADH.
- **EXECUTION OF BRIDGES & TUNNELS IN ALKHARI CITY PART I (UNDERPASS).**
- **EXECUTION OF BRIDGES & TUNNELS IN ALKHARI CITY PART II (BRIDGE).**
- EXECUTION OF KHAM ALROKHAM ROAD AT FARASSAN MOUNTAIN IN MAKKAH REGION JEDDAH CITY.
- **COMPLETION OF RE-HABILITATION WORKS OF INDUSTRIAL CITY IN HAIL.**
- ◆ IMPROVEMENT & DEVELOPMENT OF NAJMUDDIN AL-AYUBI ROAD FROM HAMZA BIN ABDUL MUTALIB ROAD TO JEDDAH ROAD IN RIYADH.
- ◆ EXECUTION & DEVELOPMENT OF ALSHEKH HASSAN BIN HUSSIN ROAD FROM KING ABDULLAH BIN ABDUL AZIZ ROAD INTERSECTION TO ALTHUMAMA ROAD INTERSECTION IN RIYADH.
- ◆ EXECUTION & DEVELOPMENT OF SAHABA ROAD FROM KING ABDULLAH ROAD INTERSECTION TO ALTHUMAMA ROAD INTERSECTION IN RIYADH.
- **EARTH WORK ZONE NO. (3503).**
- ◆ MAINTENANCE & RETENTION OF SIDEWALK FOR ROADS IN RIYADH (PART III).
- \* EXECUTION DEVELOPMENT OF FATH MAKKAH ROAD FROM IMAM MUSLIM ROAD TO AZIZIAH ROAD IN RIYADH.
- ASPHALTING WORKS OF ROADS IN NORTH OF RIYADH.
- ASPHALTING WORKS OF ROADS IN SOUTH OF RIYADH.
- ◆ MAINTENANCE OF SIDEWALK IN MAIN ROADS EAST OF RIYADH (PART II).
- **EARTH WORK ZONE NO. (3503)**
- **EXECUTION OF INFRASTRUCTURE FOR INDUSTRY CITY IN HAIL.**
- LOGISTIC PARK INTERNAL ROADS.
- REHABILITATION OF ROADS AT DIRAB.
- Maintenance of Road and sidewalk in West of Riyadh "ORAYJA"
- Rehabilitation of sidewalk between the main sidewalk and the side entrance to the college buildings in the female university city of king Saud university
- \* REHABILITATION OF ROADS AT DIRAH.
- ◆ INFRASTRUCTURE WORK OF MODON OASIS IN ALQASIM
- \* Rehabilitation of Car Parking (North Side of T5) IN KING KHALID INT'L AIRPORT
- ◆ T5 Additional parking phase 1 IN KING KHALID INT'L AIRPORT
- \* Express Cargo Area Service Road Construction IN KING KHALID INT'L AIRPORT
- Operation, maintenance and cleanliness of Riyadh AlKharj Road Project No. 103
- North Riyadh Road Maintenance 2