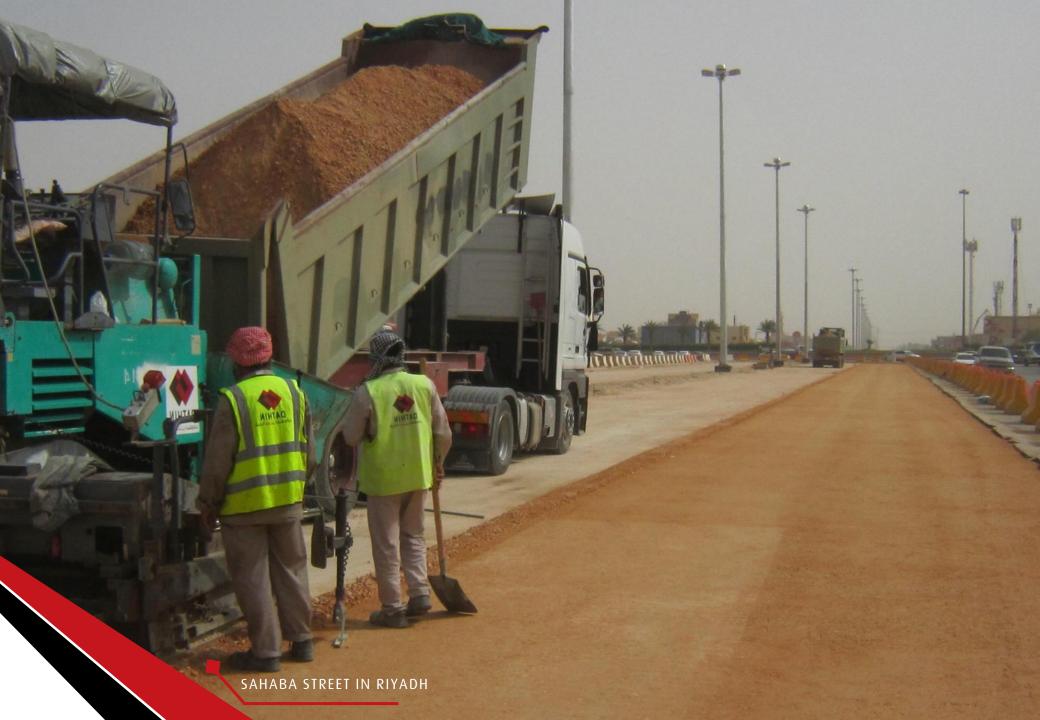

- EXECUTION OF ROAD MARKS FOR ROYAL GUARDS IN RIYADH.
- **EXECUTION OF BRIDGES & TUNNELS IN ALKHARI CITY PART I (UNDERPASS).**
- **EXECUTION OF BRIDGES & TUNNELS IN ALKHARI CITY PART II (BRIDGE).**
- EXECUTION OF KHAM ALROKHAM ROAD AT FARASSAN MOUNTAIN IN MAKKAH REGION JEDDAH CITY.
- **COMPLETION OF RE-HABILITATION WORKS OF INDUSTRIAL CITY IN HAIL.**
- ◆ IMPROVEMENT & DEVELOPMENT OF NAJMUDDIN AL-AYUBI ROAD FROM HAMZA BIN ABDUL MUTALIB ROAD TO JEDDAH ROAD IN RIYADH.
- ◆ EXECUTION & DEVELOPMENT OF ALSHEKH HASSAN BIN HUSSIN ROAD FROM KING ABDULLAH BIN ABDUL AZIZ ROAD INTERSECTION TO ALTHUMAMA ROAD INTERSECTION IN RIYADH.
- ◆ EXECUTION & DEVELOPMENT OF SAHABA ROAD FROM KING ABDULLAH ROAD INTERSECTION TO ALTHUMAMA ROAD INTERSECTION IN RIYADH.
- **EARTH WORK ZONE NO. (3503).**
- ◆ MAINTENANCE & RETENTION OF SIDEWALK FOR ROADS IN RIYADH (PART III).
- \* EXECUTION DEVELOPMENT OF FATH MAKKAH ROAD FROM IMAM MUSLIM ROAD TO AZIZIAH ROAD IN RIYADH.
- ASPHALTING WORKS OF ROADS IN NORTH OF RIYADH.
- ASPHALTING WORKS OF ROADS IN SOUTH OF RIYADH.
- ◆ MAINTENANCE OF SIDEWALK IN MAIN ROADS EAST OF RIYADH (PART II).
- **EARTH WORK ZONE NO. (3503)**
- **EXECUTION OF INFRASTRUCTURE FOR INDUSTRY CITY IN HAIL.**
- LOGISTIC PARK INTERNAL ROADS.
- REHABILITATION OF ROADS AT DIRAB.
- Maintenance of Road and sidewalk in West of Riyadh "ORAYJA"
- Rehabilitation of sidewalk between the main sidewalk and the side entrance to the college buildings in the female university city of king Saud university
- \* REHABILITATION OF ROADS AT DIRAH.
- ◆ INFRASTRUCTURE WORK OF MODON OASIS IN ALQASIM
- \* Rehabilitation of Car Parking (North Side of T5) IN KING KHALID INT'L AIRPORT
- ◆ T5 Additional parking phase 1 IN KING KHALID INT'L AIRPORT
- \* Express Cargo Area Service Road Construction IN KING KHALID INT'L AIRPORT
- Operation, maintenance and cleanliness of Riyadh AlKharj Road Project No. 103
- North Riyadh Road Maintenance 2