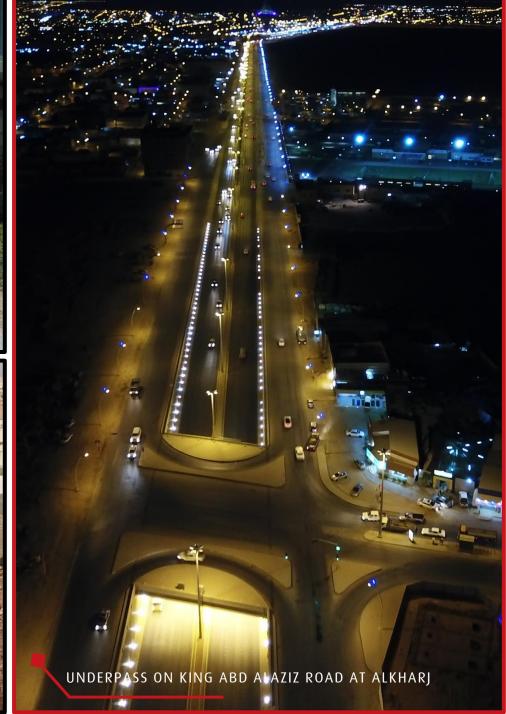

- EXECUTION OF ROAD MARKS FOR ROYAL GUARDS IN RIYADH.
- **EXECUTION OF BRIDGES & TUNNELS IN ALKHARI CITY PART I (UNDERPASS).**
- **EXECUTION OF BRIDGES & TUNNELS IN ALKHARI CITY PART II (BRIDGE).**
- EXECUTION OF KHAM ALROKHAM ROAD AT FARASSAN MOUNTAIN IN MAKKAH REGION JEDDAH CITY.
- **COMPLETION OF RE-HABILITATION WORKS OF INDUSTRIAL CITY IN HAIL.**
- ◆ IMPROVEMENT & DEVELOPMENT OF NAJMUDDIN AL-AYUBI ROAD FROM HAMZA BIN ABDUL MUTALIB ROAD TO JEDDAH ROAD IN RIYADH.
- ◆ EXECUTION & DEVELOPMENT OF ALSHEKH HASSAN BIN HUSSIN ROAD FROM KING ABDULLAH BIN ABDUL AZIZ ROAD INTERSECTION TO ALTHUMAMA ROAD INTERSECTION IN RIYADH.
- ◆ EXECUTION & DEVELOPMENT OF SAHABA ROAD FROM KING ABDULLAH ROAD INTERSECTION TO ALTHUMAMA ROAD INTERSECTION IN RIYADH.
- **EARTH WORK ZONE NO. (3503).**
- ◆ MAINTENANCE & RETENTION OF SIDEWALK FOR ROADS IN RIYADH (PART III).
- \* EXECUTION DEVELOPMENT OF FATH MAKKAH ROAD FROM IMAM MUSLIM ROAD TO AZIZIAH ROAD IN RIYADH.
- ASPHALTING WORKS OF ROADS IN NORTH OF RIYADH.
- ASPHALTING WORKS OF ROADS IN SOUTH OF RIYADH.
- ◆ MAINTENANCE OF SIDEWALK IN MAIN ROADS EAST OF RIYADH (PART II).
- **EARTH WORK ZONE NO. (3503)**
- **EXECUTION OF INFRASTRUCTURE FOR INDUSTRY CITY IN HAIL.**
- LOGISTIC PARK INTERNAL ROADS.
- REHABILITATION OF ROADS AT DIRAB.
- Maintenance of Road and sidewalk in West of Riyadh "ORAYJA"
- Rehabilitation of sidewalk between the main sidewalk and the side entrance to the college buildings in the female university city of king Saud university
- \* REHABILITATION OF ROADS AT DIRAH.
- ◆ INFRASTRUCTURE WORK OF MODON OASIS IN ALQASIM
- \* Rehabilitation of Car Parking (North Side of T5) IN KING KHALID INT'L AIRPORT
- ◆ T5 Additional parking phase 1 IN KING KHALID INT'L AIRPORT
- \* Express Cargo Area Service Road Construction IN KING KHALID INT'L AIRPORT
- Operation, maintenance and cleanliness of Riyadh AlKharj Road Project No. 103
- North Riyadh Road Maintenance 2