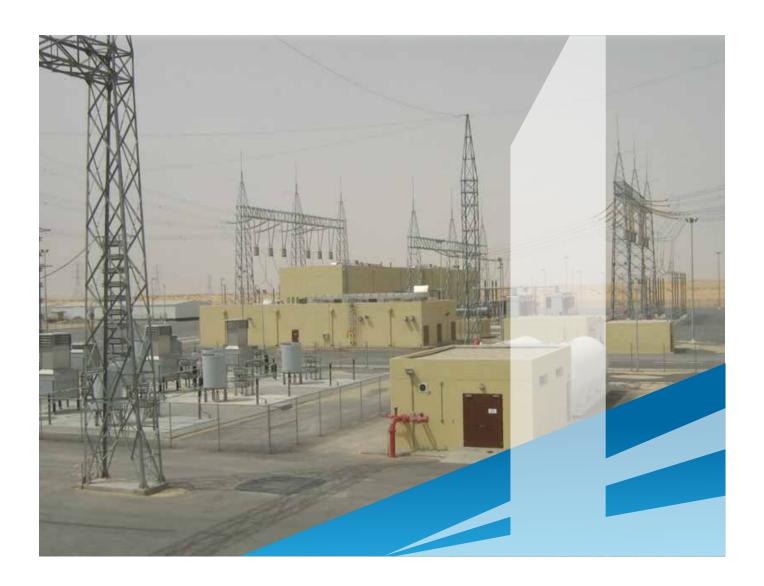

#### **SUBSTATION PROJECT – EASTERN PROVINCE.**

LOCATION : DAMMAM

CLIENT : GULF COOPERATION COUNCIL INTERCONNECTION AUTHORITY.

TEAM : AREVA- COGELEX.

TYPE : GOVERNMENT.

SIZE : SAR. 42 MILLION

AWARDS : INAUGURATED BY SECO HEAD AND GOVERNMENT OFFICIALS.

IT WAS A TURN KEY PROJECT. WE DID COMPLETE SCOPE OF STRUCTURAL, CIVIL, FULL MEP & FIREFIGHTING WORKS, FINISHING & LANDSCAPE. IT IS ONE OF THE BIGGEST SUBSTATION PROJECT IN EASTERN PROVINCE.