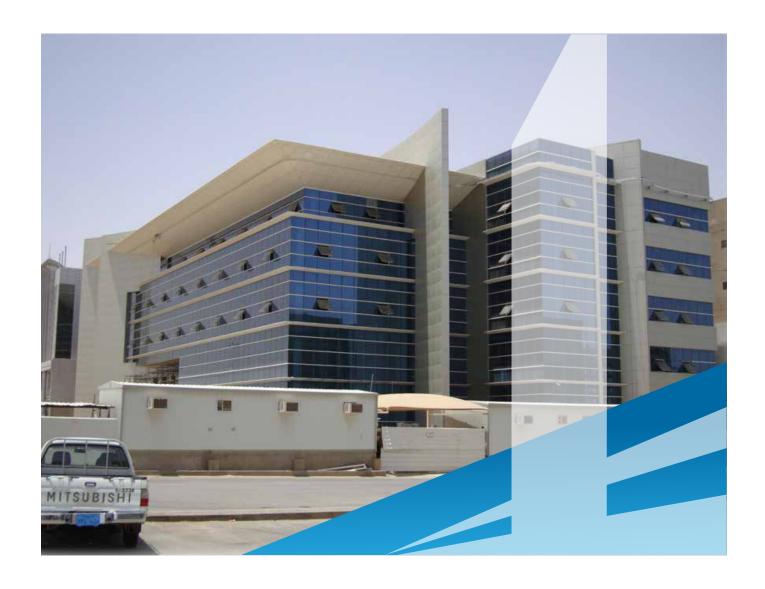

LOCATION : RIYADH

CLIENT : KAFD PROJECTS.

TEAM : FXFOWLE ARCHITECTS LLC, DAR AL RIYADH ,BURO HAPPOLD.

TYPE : GOVERNMENT PROJECT

SIZE : SAR. 50MILLION

WE DID COMPLETE SCOPE OF STRUCTURAL & CIVIL WORKS . IT IS ONE OF OUR ICONIC