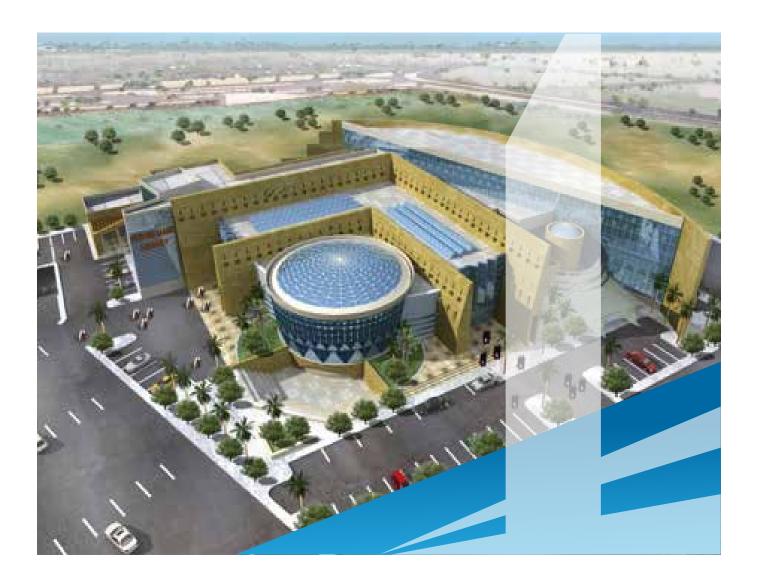

### **OTIQA CENTRAL MARKET**

LOCATION : RIYADH

CLIENT : RIYADH DEVELOPMENT CO.

: ARCH - CENTER CONSULTING ARCHITECTS & ENGINEERS TEAM

TYPE : PRIVATE

SIZE : SAR. 241 MILLION

IT WAS A TURN KEY PROJECT, WE DID ALL SCOPE OF STRACTURAL CIVIL, FULL MEP & FIREFIGHTING WORKS, EXTERNAL CLADDING, FINISHING & LANDSCAPE. IT IS ONE OF OUR COMMERCIAL BUILDING PROJECT IN RIYADH.