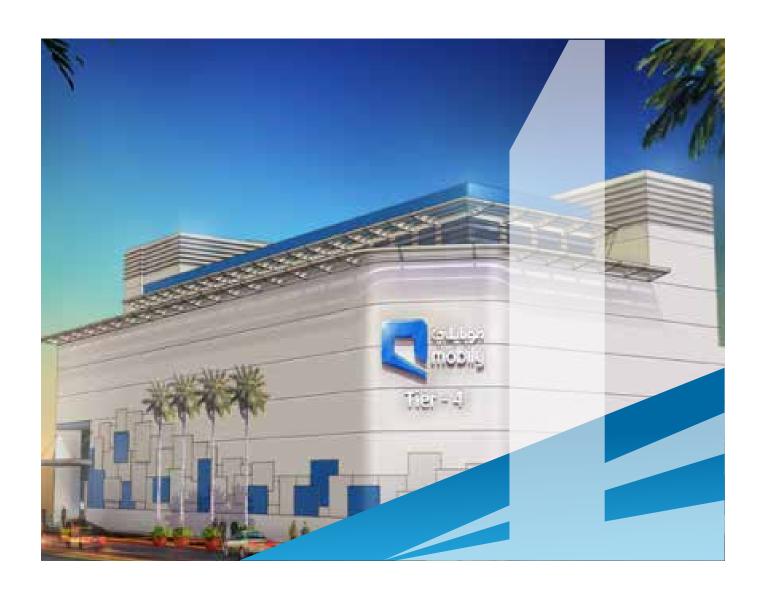

### **MOBILY DATA CENTER PROJECT – MALGHA-2, RIYADH**

LOCATION : MALGHA-2 | RIYADH

CLIENT : ETIHAD ETISALAT COMPANY (MOBILY)

TEAM : AL MUTLAQ & BU NUHAYAH CONSULTANTS

TYPE : PRIVATE

SIZE : SAR. 123 MILLION

AWARDS : IT IS TIER IV AWARDED DATACENTER WITH AMERICAN STANDARD.

IT WAS A TURN KEY PROJECT. WE DID COMPLETE SCOPE OF STRUCTURAL, CIVIL, FULL MEP & FIREFIGHTING WORKS, EXTERNAL ALUMINUM CLADDING, FINISHING &

LANDSCAPE. IT IS ONE OF OUR ICONIC DATACENTER PROJECT.