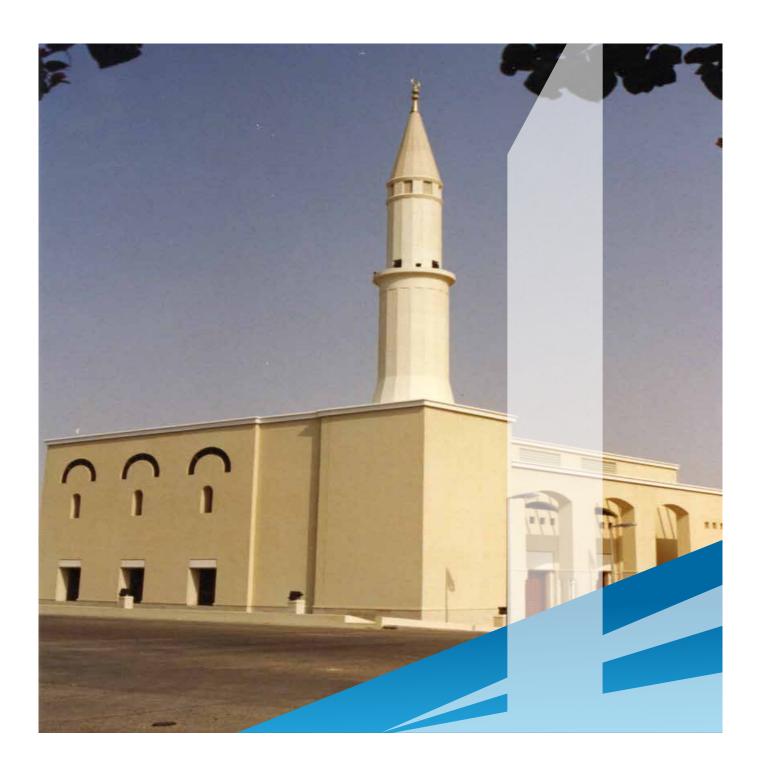

## **MOSQUE – RIYADH**

LOCATION : RIYADH

SIZE : SAR. 40 MILLION

IT WAS A TURN KEY PROJECT. WE DID COMPLETE SCOPE OF STRUCTURAL, CIVIL, FULL MEP & FIREFIGHTING WORKS, EXTERNAL CLADDING, FINISHING & LANDSCAPE.