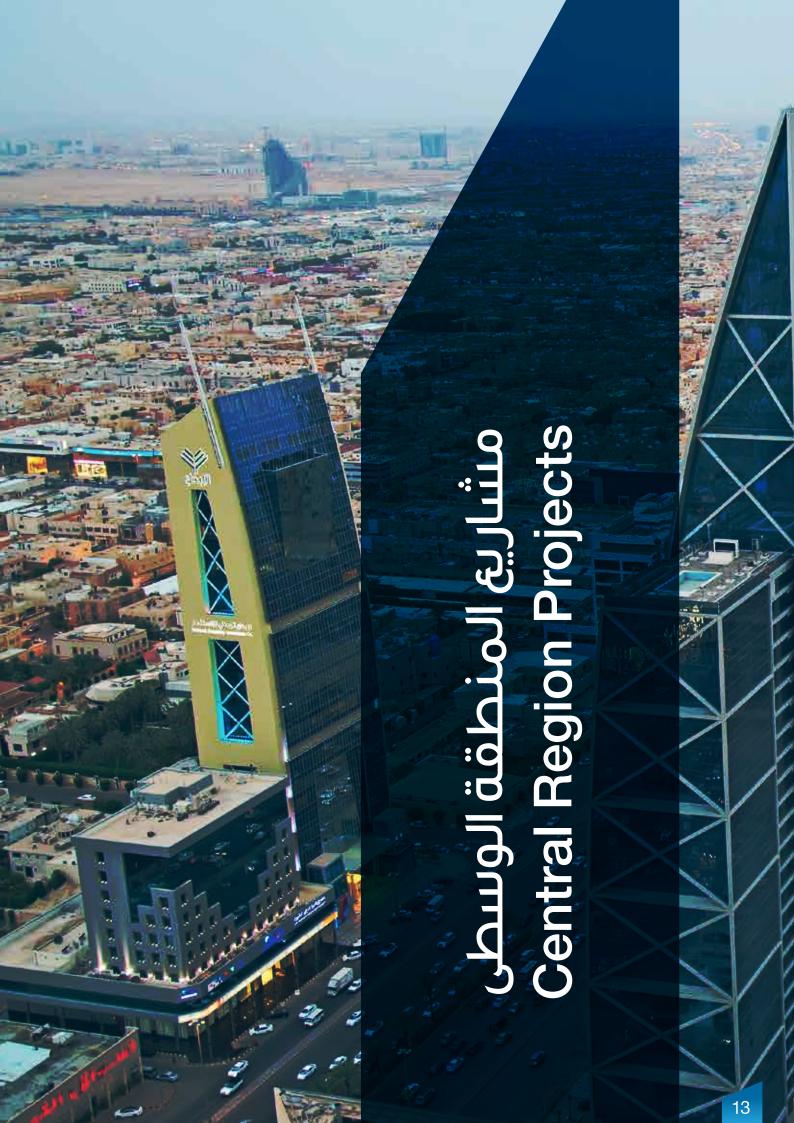

## **Al-Forsan Complex International School**

LOCATION : RIYADH

CLIENT : ADVANCED EDUCATIONAL CO.

TEAM : AL-HAGLA ENGINEERING CONSULTANTS

TYPE : PRIVATE.

SIZE : SAR.148 MILLION

AWARDS :

IT IS A TURN KEY PROJECT. WE DID COMPLETE SCOPE OF STRUCTURAL, CIVIL, FULL MEP & FIREFIGHTING WORKS, EXTERNAL CLADDING, FINISHING & LANDSCAPE. IT IS ONE OF OUR DEFENSE & AVIATION PROJECT.