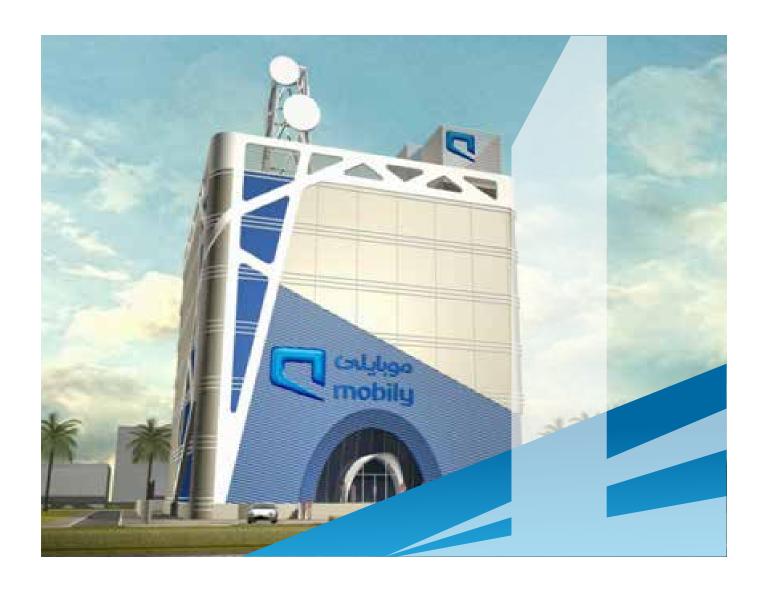

### **MOBILY DATA CENTER PROJECT – MALGHA-2, RIYADH**

LOCATION : MALGHA-2 | RIYADH

CLIENT : ETIHAD ETISALAT COMPANY (MOBILY)

TEAM : AL MUTLAQ & BU NUHAYAH CONSULTANTS

TYPE : PRIVATE

SIZE : SAR. 123 MILLION

AWARDS : IT IS TIER IV AWARDED DATACENTER WITH AMERICAN STANDARD.

IT WAS A TURN KEY PROJECT. WE DID COMPLETE SCOPE OF STRUCTURAL, CIVIL, FULL MEP & FIREFIGHTING WORKS, EXTERNAL ALUMINUM CLADDING, FINISHING &

LANDSCAPE. IT IS ONE OF OUR ICONIC DATACENTER PROJECT.