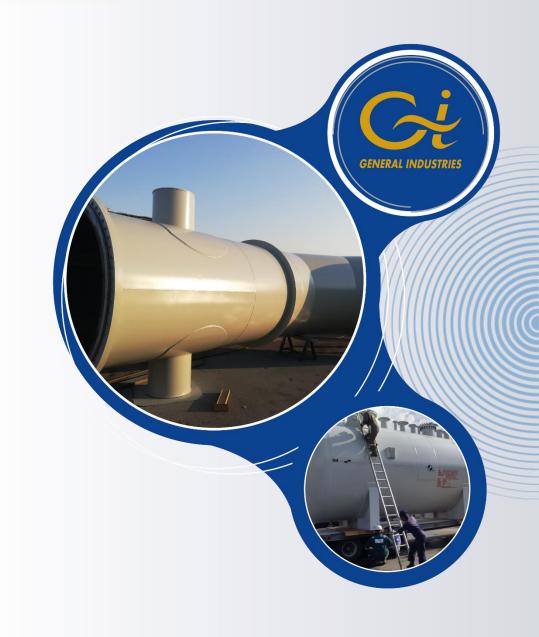

## General Industries Services

Importer and manufacturer of industrial rubber and polyurethane products.

- Founded in 2007.
- ➤ Manufacturer of various specialized rubber products.
- Largest supplier of conveyor belts in Saudi Arabia.
- Largest conveyor belt service company in Saudi Arabia (i.e. laying, joining, installation etc.).
- Largest applicator of rubber lining in Saudi Arabia.
- ➤ Coating (epoxy, flake lining etc.) applicators.
- ➤ Supplier of vulcanizing equipment's.
- Factory in Jubail area of 14,971sqm.