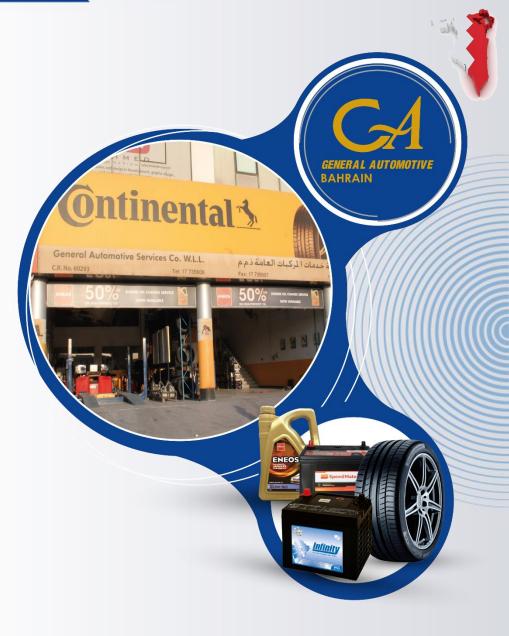

## General Automotive BAH (Commercial, Non Commercial and Industrial)

- ➤ Established in 2006,
- Sole importer and distributor of Continental, General, Nexen, Fulda, Sava and Infinity Tyres & Batteries, Eternity, Trelleborg, ATG Galaxy & TVS Eurogrip, Speed Mate Batteries, and Eneos Lubricant across Kingdom of Bahrain.
- ➤ Four Tyre Service Centres:
  - ✓ Sitra highway.
  - ✓ Industrial area.
  - ✓ Hamala.
  - √ Hamad town.
- > Services Offered:
  - ✓ Industrial core filling service from pneumatic to solid.
  - ✓ Automotive oil and filter change in Sitra highway and Sitra industrial area.

#### **Tyres Service Center Addresses**

- 1. Sitra Highway: Kharijiyah, Block 606, Road 10, Building 148
- 2. Sitra Industrial: Mahazzah, Block 603, Road 301, Building 23
- 3. Hamala: Hamala, Block 1014, Road 90, Building 2175
- 4. Petromart Station: Malkiya, Block 1032, Road 32, Building 155 Shop# 4