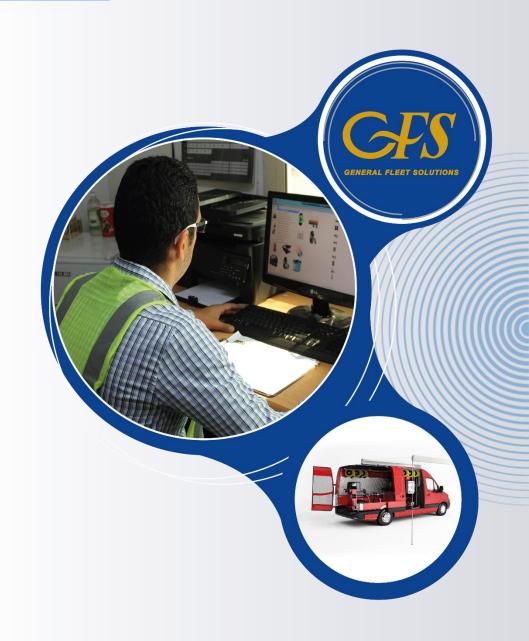

### General Fleet Solutions

Focus's on the provision of specialized service solutions for fleet and logistics companies across the Kingdom of Saudi Arabia.

- ➤ Founded in September 2011.
- ➤ Provide focused service in tyre maintenance and related fields;
  - ✓ Monthly inspection.
  - ✓ Forklift services & preventive maintenance contracts.
  - ✓ User training for forklift operators and supervisors.
  - ✓ Fitting service.
  - ✓ Budini system for tyre management tracking and creating a data base for the tyre.
  - ✓ Mobile truck wheel balancing & alignment.
  - ✓ Garage equipment services & sales.
  - ✓ Garage tools & tyre repair material sales.