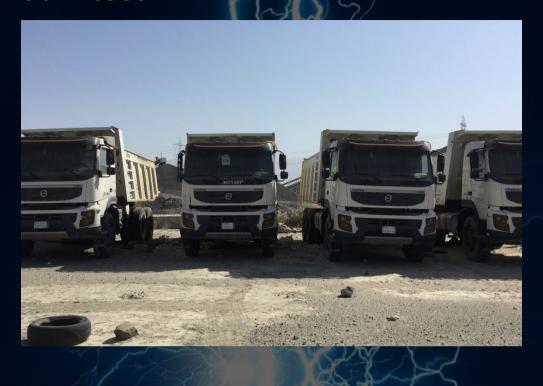

| MAKKAH           | 1.5 MVA |



Our power supplies extend to PREMCO at most of thier essential project in Saudi Arabia, our partnership lated for years builded the trust by providing quality service.



Our company had been honored by supplying the mataf expansion project at the HOLY MECCA HARAM, powering most of the cranes used in constructions work by BIN LADIN DUBAI Co.



Our units proved thier ability to stand still at severe conditions by supplying National Gulf crusher for years 24/7 working efficiently in dusty area by our continuous service.



A power plant was designed for powering a hypermarket supplying Zaidi colony by synchronizing three units, installed and commissioned by our expert staff.



60 MW, Kalimantan

#### Diesel Power Plant



70 MW, NTT





# Our Fleet





## Our Fleet





#### **Contact Us**



For more information please dont hesitate to contact us on the following numbers