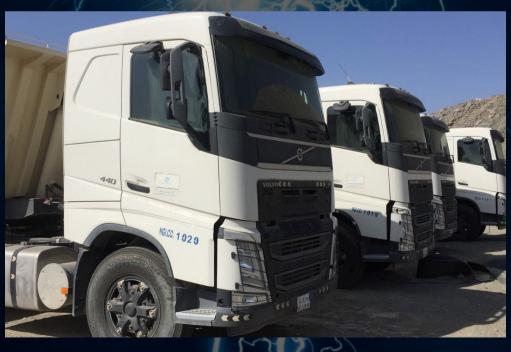

| MAKKAH           | 1.5 MVA |



Our power supplies extend to PREMCO at most of thier essential project in Saudi Arabia, our partnership lated for years builded the trust by providing quality service.



Our company had been honored by supplying the mataf expansion project at the HOLY MECCA HARAM, powering most of the cranes used in constructions work by BIN LADIN DUBAI Co.



Our units proved thier ability to stand still at severe conditions by supplying National Gulf crusher for years 24/7 working efficiently in dusty area by our continuous service.



A power plant was designed for powering a hypermarket supplying Zaidi colony by synchronizing three units, installed and commissioned by our expert staff.



60 MW, Kalimantan

#### Diesel Power Plant



70 MW, NTT





# Our Fleet





## Our Fleet





#### **Contact Us**



For more information please dont hesitate to contact us on the following numbers