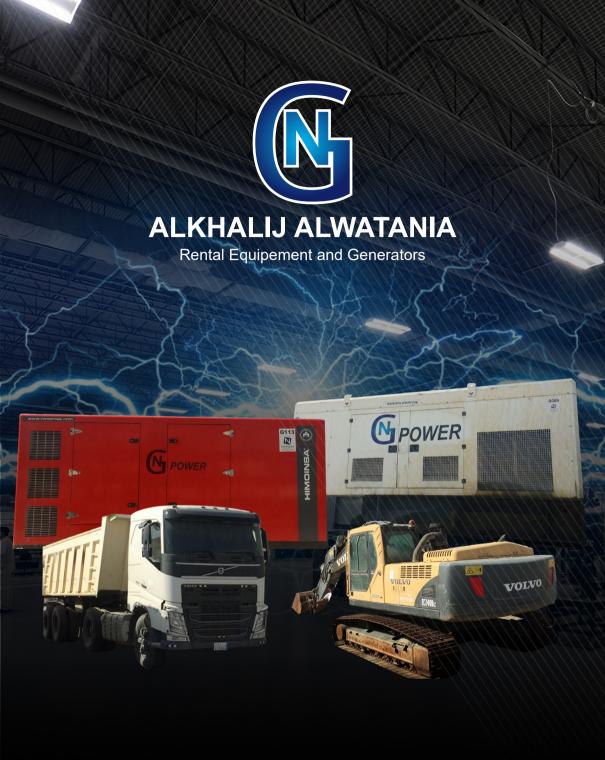

Our New Era of Power Solutions

Having a fleet of more then 200 units of generators in ksa we have been providing temporary power successfully to Bin laden Group in Masjid al Haram for the construction site since 2011 and also to others industries.

Rental of Generators range from 100Kva to 1000Kva

The developer, owner and operator of small and medium-sized diesel -fired power plants;

Al Khalij Watania Tajeer has differents range of heavy equipments and trailers for rental

# Our Fleet

## Our Fleet