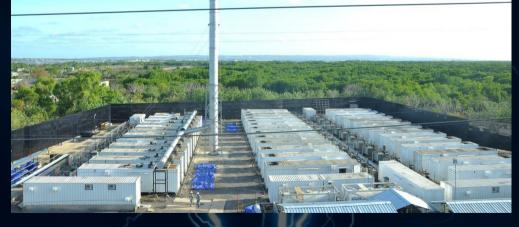

| Mustahlik Market Project       | MAKKAH           | 1.5 MVA |



Our power supplies extend to PREMCO at most of thier essential project in Saudi Arabia, our partnership lated for years builded the trust by providing quality service.



Our company had been honored by supplying the mataf expansion project at the HOLY MECCA HARAM, powering most of the cranes used in constructions work by BIN LADIN DUBAI Co.



Our units proved thier ability to stand still at severe conditions by supplying National Gulf crusher for years 24/7 working efficiently in dusty area by our continuous service.



A power plant was designed for powering a hypermarket supplying Zaidi colony by synchronizing three units, installed and commissioned by our expert staff.



60 MW, Kalimantan

#### Diesel Power Plant



70 MW, NTT





# Our Fleet





## Our Fleet





#### **Contact Us**



For more information please dont hesitate to contact us on the following numbers