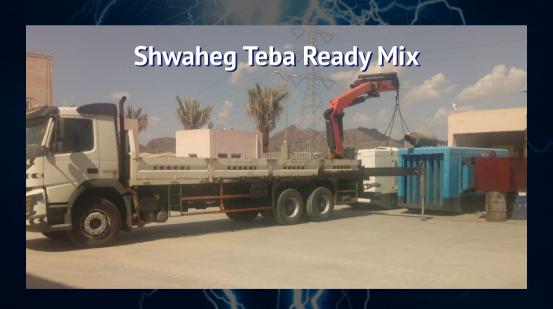

# **Our Projects**

| Sr. # | Project Name                   | Project Location | Power   |
|-------|--------------------------------|------------------|---------|
| 1     | MATAF Expansion Project        | MAKKAH           | 20 MVA  |
| 2     | National Guard Hospital        | ALDMMAM          | 2.5 MVA |
| 3     | National Guard Housing Project | JEDDAH           | 2.5 MVA |
| 4     | Jeddah New Airport             | JEDDAH           | 5 MVA   |
| 5     | North Project ( NEOEM )        | SHARMA           | 7.5 MVA |
| 6     | King Abd Allah Finance Centre  | RIYAD            | 1.5 MVA |
| 7     | Bin Dubis for Ready Mix        | MAKKAH           | 1 MVA   |
| 8     | Arkan Bakkah Hotel             | MAKKAH           | 10 MVA  |
| 9     | PRIMCO Ready Mix               | MAKKAH           | 3 MVA   |
| 10    | Shwahik Taibya Ready Mix       | MAKKAH           | 1 MVA   |
| 11    | U.M.I.C Crusher                | SABR             | 1 MVA   |
| 12    | National Gul Crusher           | MAKKAH           | 4.5 MVA |
| 13    | Mustahlik Market Project       | MAKKAH           | 1.5 MVA |