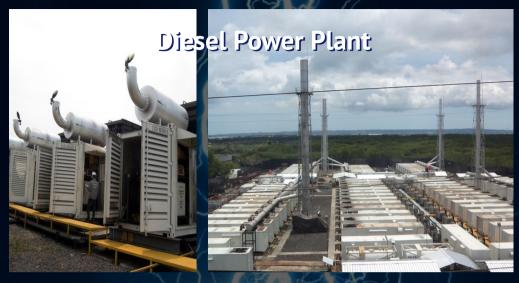

| MAKKAH           | 4.5 MVA |
| 13    | Mustahlik Market Project       | MAKKAH           | 1.5 MVA |



Our power supplies extend to PREMCO at most of thier essential project in Saudi Arabia, our partnership lated for years builded the trust by providing quality service.



Our company had been honored by supplying the mataf expansion project at the HOLY MECCA HARAM, powering most of the cranes used in constructions work by BIN LADIN DUBAI Co.



Our units proved thier ability to stand still at severe conditions by supplying National Gulf crusher for years 24/7 working efficiently in dusty area by our continuous service.



A power plant was designed for powering a hypermarket supplying Zaidi colony by synchronizing three units, installed and commissioned by our expert staff.



60 MW, Kalimantan

#### Diesel Power Plant



70 MW, NTT





# Our Fleet





## Our Fleet





#### **Contact Us**



For more information please dont hesitate to contact us on the following numbers