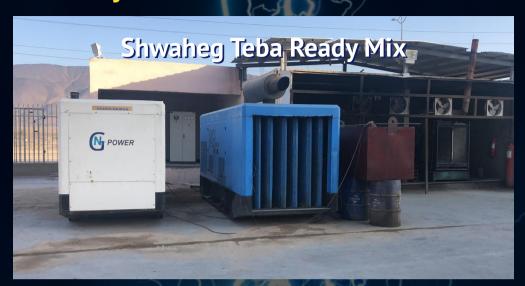

# **Our Projects**

| Sr. # | Project Name                   | Project Location | Power   |
|-------|--------------------------------|------------------|---------|
| 1     | MATAF Expansion Project        | MAKKAH           | 20 MVA  |
| 2     | National Guard Hospital        | ALDMMAM          | 2.5 MVA |
| 3     | National Guard Housing Project | JEDDAH           | 2.5 MVA |
| 4     | Jeddah New Airport             | JEDDAH           | 5 MVA   |
| 5     | North Project ( NEOEM )        | SHARMA           | 7.5 MVA |
| 6     | King Abd Allah Finance Centre  | RIYAD            | 1.5 MVA |
| 7     | Bin Dubis for Ready Mix        | MAKKAH           | 1 MVA   |
| 8     | Arkan Bakkah Hotel             | MAKKAH           | 10 MVA  |
| 9     | PRIMCO Ready Mix               | MAKKAH           | 3 MVA   |
| 10    | Shwahik Taibya Ready Mix       | MAKKAH           | 1 MVA   |
| 11    | U.M.I.C Crusher                | SABR             | 1 MVA   |
| 12    | National Gul Crusher           | MAKKAH           | 4.5 MVA |
| 13    | Mustahlik Market Project       | MAKKAH           | 1.5 MVA |