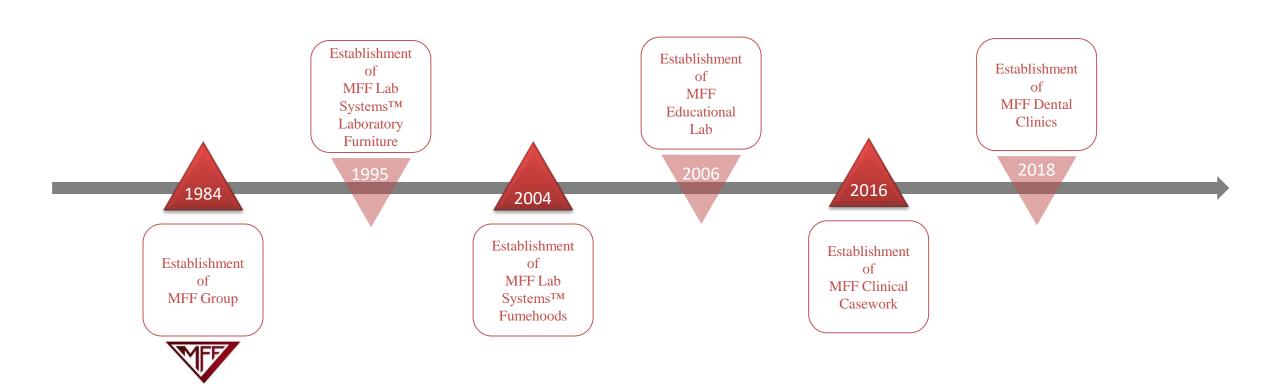

## A Timeline of Our Journey So Far

### **A Timeline of Our Success Stories**

Fabrication, supply and installation of chemical laboratory furniture, fume hoods, safety cabinets, etc.

Aramco schools' Laboratory casework

2004

Supply of Fume hood & work table

2011

Supply and Installation of Laboratory Furniture's For Blood Bank Center 01/QT/Al-Babtin/17-Rev2

2018

Supply and install Lab Furniture

2003

2004

Saudi Aramco Research & Development project Phase II, Dhahran, Saudi Arabia. Laboratory Case work & Fume Hoods in cooperation with Fisher Hamilton U.S.A.

2009

Supply of Laboratory Casework.

Supply and Installation of Bench for Saline Water 4500055945

2018

الوُسسة العامة لتحلية المياه الماخة Saline Water Conversion Corporation 2019

Exam room Casework

مستشفى المواساة Mouwasat Hospital

2018

School Lab Case Works

2019

1995

Manufacture

and supply of

Shelves and

school

laboratory

furniture.

وزارة التعطيم

Ministry of Education