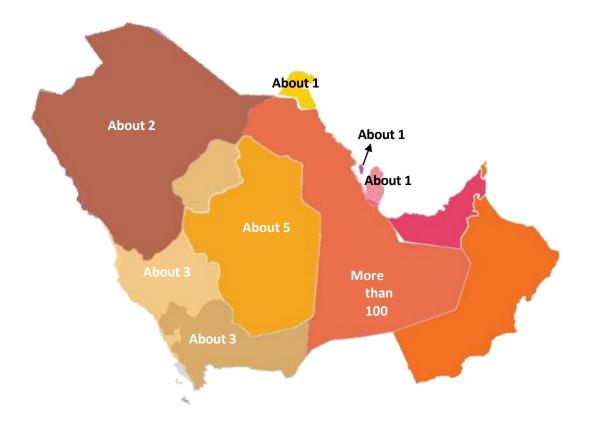

## **A Regional Business Overview**

|                                   | Laboratory | Clinical<br>Casework    | Dental                      | Educational |
|-----------------------------------|------------|-------------------------|-----------------------------|-------------|
| Eastern Area                      | 75         | 33                      | 2                           | 5           |
| Northern Area                     |            | 1                       | 1                           |             |
| Central Area                      | 3          | 2                       |                             |             |
| Western Area                      | 1          | 2                       |                             |             |
| Southern Area                     | 3          |                         |                             |             |
| Kuwait                            | 1          |                         |                             |             |
| Bahrain                           | 1          |                         |                             |             |
| Qatar                             | 1          |                         |                             |             |
| 1 Office In Saudi Arabia Projects |            | 3<br>s out Saudi Arabia | 10+<br>Sales Representative |             |