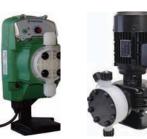

# Chemical osing)

Different Models of Dosing Pumps used to dose chemicals for multi purposes like:

- 1 -Sodium hype chlorine.
- 2- Caustic Sod.
- 3- Sulfuric Acid