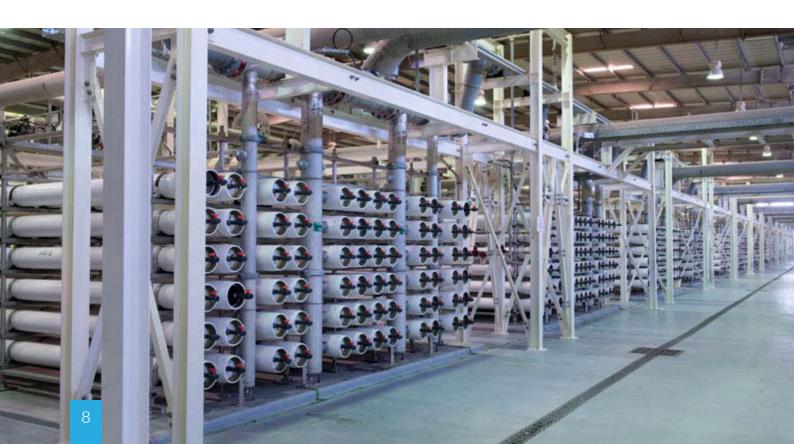

### Stages of the desalination process:

- 1. Seawater or brackish is drawn from the ocean or deep well through a submerged inlet tunnel of the plant.
- 2. Pre-treatment involves micro-filtering particles from raw water, adjusting the PH, and adding an inhibitor to cintrol the build-up of dcle in pipelines and tanks.
- 3. Reverse osmosis forces seawater or brackish through layers of synthetic membranes to remove salt and minerals. concentrated salt water is separated and returned to the drainage.
- 4. Post-treatmenthyolves stabilising the water with small amounts of lime and carbon doixide, the chlorine for disinfection.

### **MIYAH** Devoleped the broadest range of proven technologies in RO