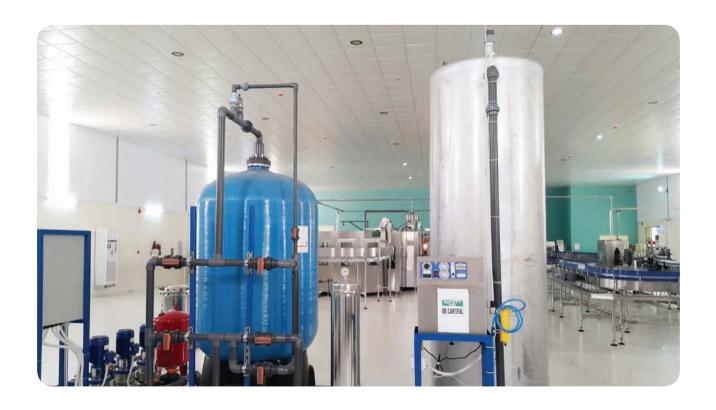

**MIYAH** prosses sophisticated infrastructural facilities for designing, manufacturing and installation of water treatment plants. The list of hi-tech machinery used for treatment, include Softening plants, Auto-Regeneration, Softening systems, Pressure Filters, Reverse Osmosis De-Gasifiers, Activated Carbon Filters etc... and we are spreading out over the kingdom with more than 50 branches supported with fully trained technical staff.

# Sand Filters

- Moderately turbid waters can be clarified in the simplest way by being passed through a medium such as a bed of graded sand. The degree of filtration depends on the grain size of the sand used in the filter and this in turn is a function of the filtration rate used in the filter vessel. The gradual build-up of the suspended solids in the filter raises the backpressure and when the resulting pressure drop from the filter inlet to the filter outlet reaches a predetermined level, the filter has to be cleaned by backwashing.
- Backwashing is carried out by reversing the flow through the bed, thus lifting and expanding the filter bed. The grains of sand collide with each other and, in doing so, free the accumulated suspended solids which are swept away to drain with the backwash water. Sometimes air is injected prior to backwash water to break up the bed. This reduces the flow rate of backwash water required to effectively clean the filter bed.
- MIYAH engineer's selection for sand filter sizes can only be performed after careful examination of the water analysis, flow rates and required purity of filtered water.

# Softeners

Base Exchange softeners utilise cation resin to change scale-forming calcium and magnesium ion (total hardness) into non scale-forming (soft) sodium ions. When the resin is exhausted it must be regenerated with a common salt solution.