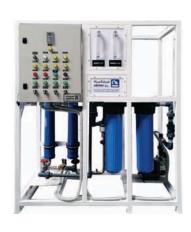

**MIYAH** prosses sophisticated infrastructural facilities for designing, manufacturing and installation of water treatment plants. The list of hi-tech machinery used for treatment, include Softening plants, Auto-Regeneration, Softening systems, Pressure Filters, Reverse Osmosis De-Gasifiers, Activated Carbon Filters etc... and we are spreading out over the kingdom with more than 50 branches supported with fully trained technical staff.

# Sand Filters

- Moderately turbid waters can be clarified in the simplest way by being passed through a medium such as a bed of graded sand. The degree of filtration depends on the grain size of the sand used in the filter and this in turn is a function of the filtration rate used in the filter vessel. The gradual build-up of the suspended solids in the filter raises the backpressure and when the resulting pressure drop from the filter inlet to the filter outlet reaches a predetermined level, the filter has to be cleaned by backwashing.
- Backwashing is carried out by reversing the flow through the bed, thus lifting and expanding the filter bed. The grains of sand collide with each other and, in doing so, free the accumulated suspended solids which are swept away to drain with the backwash water. Sometimes air is injected prior to backwash water to break up the bed. This reduces the flow rate of backwash water required to effectively clean the filter bed.
- MIYAH engineer's selection for sand filter sizes can only be performed after careful examination of the water analysis, flow rates and required purity of filtered water.