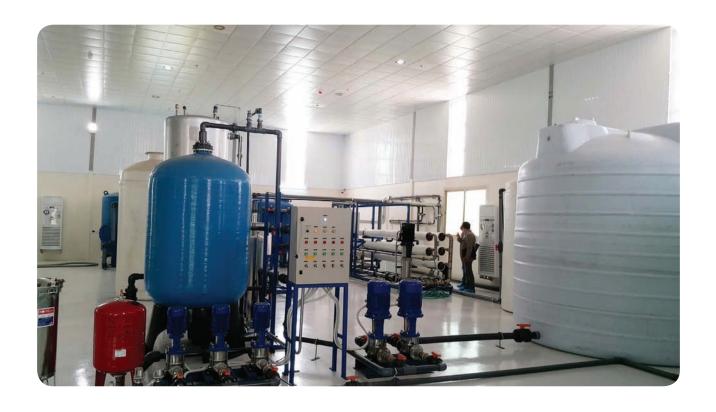

**MIYAH** prosses sophisticated infrastructural facilities for designing, manufacturing and installation of water treatment plants. The list of hi-tech machinery used for treatment, include Softening plants, Auto-Regeneration, Softening systems, Pressure Filters, Reverse Osmosis De-Gasifiers, Activated Carbon Filters etc... and we are spreading out over the kingdom with more than 50 branches supported with fully trained technical staff.

# Sand Filters

- Moderately turbid waters can be clarified in the simplest way by being passed through a medium such as a bed of graded sand. The degree of filtration depends on the grain size of the sand used in the filter and this in turn is a function of the filtration rate used in the filter vessel. The gradual build-up of the suspended solids in the filter raises the backpressure and when the resulting pressure drop from the filter inlet to the filter outlet reaches a predetermined level, the filter has to be cleaned by backwashing.
- Backwashing is carried out by reversing the flow through the bed, thus lifting and expanding the filter bed. The grains of sand collide with each other and, in doing so, free the accumulated suspended solids which are swept away to drain with the backwash water. Sometimes air is injected prior to backwash water to break up the bed. This reduces the flow rate of backwash water required to effectively clean the filter bed.
- MIYAH engineer's selection for sand filter sizes can only be performed after careful examination of the water analysis, flow rates and required purity of filtered water.

# Softeners

Base Exchange softeners utilise cation resin to change scale-forming calcium and magnesium ion (total hardness) into non scale-forming (soft) sodium ions. When the resin is exhausted it must be regenerated with a common salt solution.