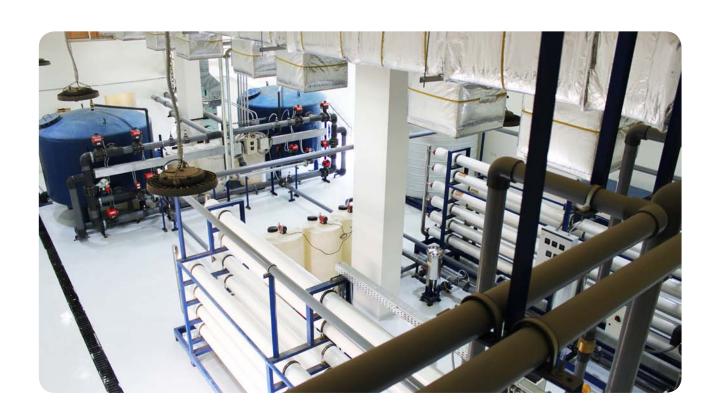

# Osmosis

### Stages of the desalination process:

- 1. Seawater or brackish is drawn from the ocean or deep well through a submerged inlet tunnel of the plant.
- 2. Pre-treatment involves micro-filtering particles from raw water, adjusting the PH, and adding an inhibitor to cintrol the build-up of dcle in pipelines and tanks.
- 3. Reverse osmosis forces seawater or brackish through layers of synthetic membranes to remove salt and minerals. concentrated salt water is separated and returned to the drainage.
- 4. Post-treatmenthyolves stabilising the water with small amounts of lime and carbon doixide, the chlorine for disinfection.

### **MIYAH** Devoleped the broadest range of proven technologies in RO