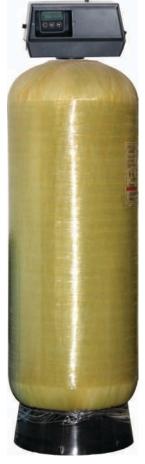

# Softeners

Base Exchange softeners utilise cation resin to change scale-forming calcium and magnesium ion (total hardness) into non scale-forming (soft) sodium ions. When the resin is exhausted it must be regenerated with a common salt solution.

Softeners are the most common type of ion exchange equipment and find numerous applications in the UK, where the majority of the water is hard.

#### **Applications:**

Basic boiler water treatment

Laundries

Name of the second seco

General hot water duties where scale formation. could give rise to problems.