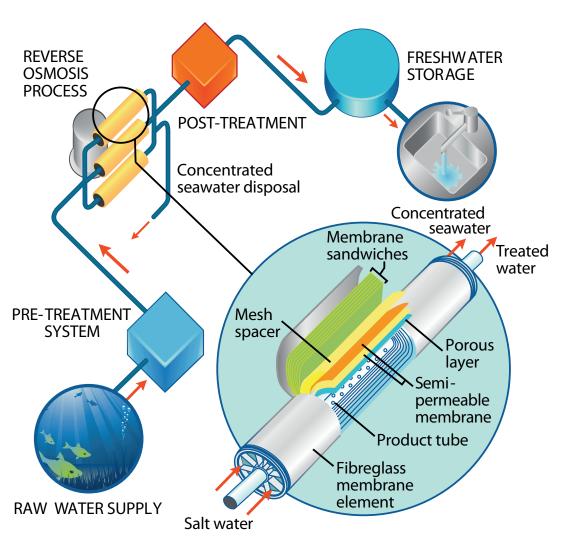

# Osmosis

### Stages of the desalination process:

- 1. Seawater or brackish is drawn from the ocean or deep well through a submerged inlet tunnel of the plant.
- 2. Pre-treatment involves micro-filtering particles from raw water, adjusting the PH, and adding an inhibitor to cintrol the build-up of dcle in pipelines and tanks.
- 3. Reverse osmosis forces seawater or brackish through layers of synthetic membranes to remove salt and minerals. concentrated salt water is separated and returned to the drainage.
- 4. Post-treatmenthyolves stabilising the water with small amounts of lime and carbon doixide, the chlorine for disinfection.

### **MIYAH** Devoleped the broadest range of proven technologies in RO