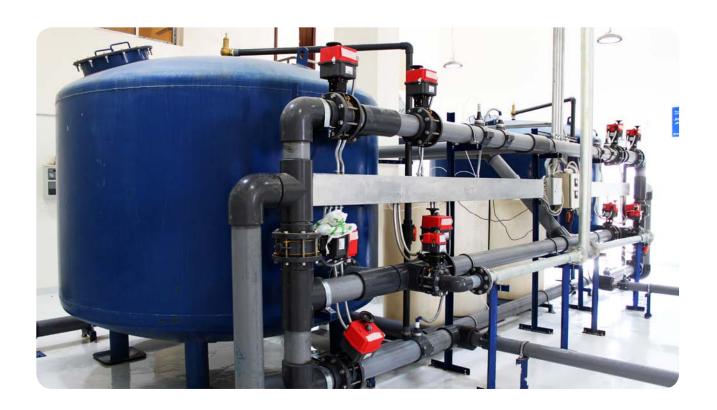

# Sand Filters

- Moderately turbid waters can be clarified in the simplest way by being passed through a medium such as a bed of graded sand. The degree of filtration depends on the grain size of the sand used in the filter and this in turn is a function of the filtration rate used in the filter vessel. The gradual build-up of the suspended solids in the filter raises the backpressure and when the resulting pressure drop from the filter inlet to the filter outlet reaches a predetermined level, the filter has to be cleaned by backwashing.
- Backwashing is carried out by reversing the flow through the bed, thus lifting and expanding the filter bed. The grains of sand collide with each other and, in doing so, free the accumulated suspended solids which are swept away to drain with the backwash water. Sometimes air is injected prior to backwash water to break up the bed. This reduces the flow rate of backwash water required to effectively clean the filter bed.
- MIYAH engineer's selection for sand filter sizes can only be performed after careful examination of the water analysis, flow rates and required purity of filtered water.

# Softeners

Base Exchange softeners utilise cation resin to change scale-forming calcium and magnesium ion (total hardness) into non scale-forming (soft) sodium ions. When the resin is exhausted it must be regenerated with a common salt solution.