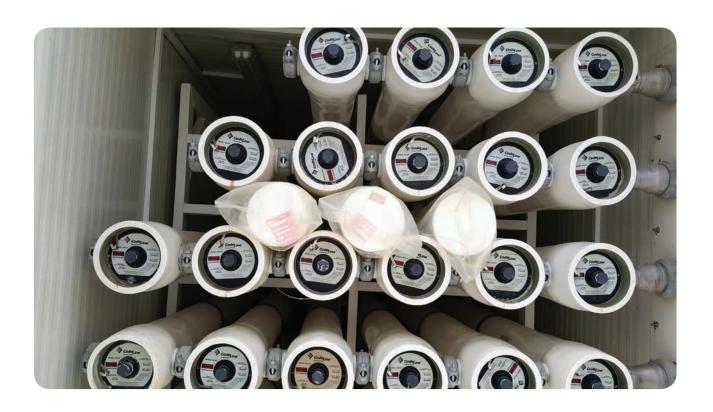

Road

Capacity: RO Plant 2500 m³/day

Location: Riyadh





Project Name: King Abdulla Road

Capacity: RO Plant 2500 m<sup>3</sup>/day

Location: Riyadh





Project Name: Genan Water Factory

Capacity: RO Plant 1200 m3/day

Location: Sudair Industerial Area





Project Name: Amgad Water Factory

Capacity: RO Plant 600 m<sup>3</sup>/day two stream

Location: Tmair - Qassim Road





Project Name: Abar Almashi Project

Discription: RO Plant 6000 m3/day

Contractor: General Directorate of Water in Medina Region





Project Name: Yanbua Project

Discription: Infra Structure

Contractor: Atlas Arabian Co.





Project Name: Yanbua Project
Discription: Infra Structure

Contractor: Atlas Arabian Co.





Project Name: Bait Alnamareq

Capacity: RO Plant 750 m<sup>3</sup>/day

Location: Jubail





Bait Alnamareq

Project Name: STP 500 m<sup>3</sup>/day

Location: Jubail





Project Name: Supply & install Vertical turbin (Fire Pump)

for Radio & Television authority's Building.

Capacity: Fire Set 750 GPM

Contractor: Hatco





Project Name: Supply & install Fire Pump at Sulai

Discription: Complete Fire set (UL/FM) 750 GPM

Contractor: Diarat Co.







## CERTIFICATION OF REGISTRATION

This is to certify that

Quality Management Systems

# MIYAH COMPANY FOR WATER AND ENVIROMENT TECHNOLOGY

Abi Bakr Alsiddiq St., Al-Yasmine District, Building No: 813, Riyadh, Saudi Arabia.

Has been assessed and found to meet the requirements of:

ISO 9001:2015

The certificate is valid for the following scope of operation:

Operation, Supply, Installation and Maintenance of Desalination Plant