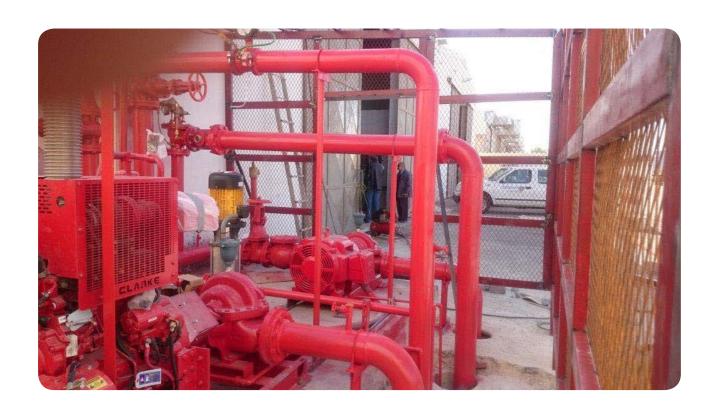

MIYAH Co. offers a complete range of pumps for residential, agriculture and industrial applications. For residential service, Goulds Warer Technology provides pumps for pressurisation, conditioning, fire-fighting systems, lifting stations and dewatering. For irrigation, Goulds Water Technology provides pumps for agriculture applications, irrigation of gardens and parks. For industrial applications, Goulds Water Technology is committed on drinking water process, on water treatment, industrial washing equipment and machine tool cooling.

Location: Jubail

Bait Alnamareq

Project Name: STP 500 m<sup>3</sup>/day

Location: Jubail

Project Name: Supply & install Vertical turbin (Fire Pump)

for Radio & Television authority's Building.

Capacity: Fire Set 750 GPM

Contractor: Hatco

Project Name: Supply & install Fire Pump at Sulai

Discription: Complete Fire set (UL/FM) 750 GPM

Contractor: Diarat Co.