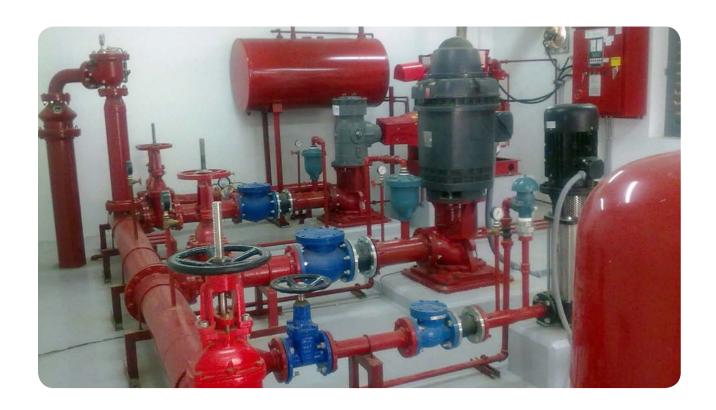

MIYAH Co. offers a complete range of pumps for residential, agriculture and industrial applications. For residential service, Goulds Warer Technology provides pumps for pressurisation, conditioning, fire-fighting systems, lifting stations and dewatering. For irrigation, Goulds Water Technology provides pumps for agriculture applications, irrigation of gardens and parks. For industrial applications, Goulds Water Technology is committed on drinking water process, on water treatment, industrial washing equipment and machine tool cooling.

Location: Jubail

Bait Alnamareq

Project Name: STP 500 m<sup>3</sup>/day

Location: Jubail

Project Name: Supply & install Vertical turbin (Fire Pump)

for Radio & Television authority's Building.

Capacity: Fire Set 750 GPM

Contractor: Hatco

Project Name: Supply & install Fire Pump at Sulai

Discription: Complete Fire set (UL/FM) 750 GPM

Contractor: Diarat Co.