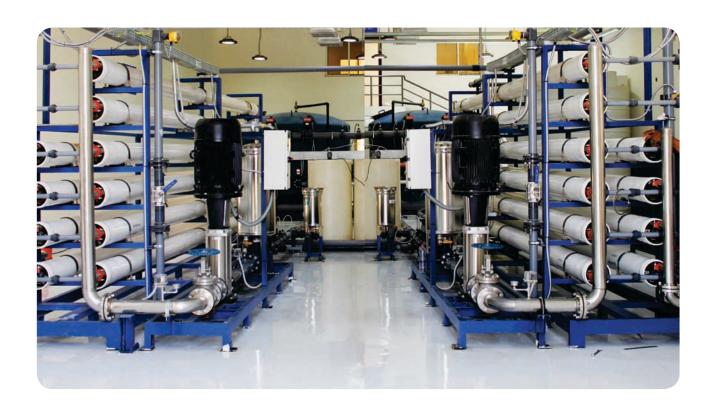

# Osmosis

### Stages of the desalination process:

- 1. Seawater or brackish is drawn from the ocean or deep well through a submerged inlet tunnel of the plant.
- 2. Pre-treatment involves micro-filtering particles from raw water, adjusting the PH, and adding an inhibitor to cintrol the build-up of dcle in pipelines and tanks.
- 3. Reverse osmosis forces seawater or brackish through layers of synthetic membranes to remove salt and minerals. concentrated salt water is separated and returned to the drainage.
- 4. Post-treatmenthyolves stabilising the water with small amounts of lime and carbon doixide, the chlorine for disinfection.

### **MIYAH** Devoleped the broadest range of proven technologies in RO