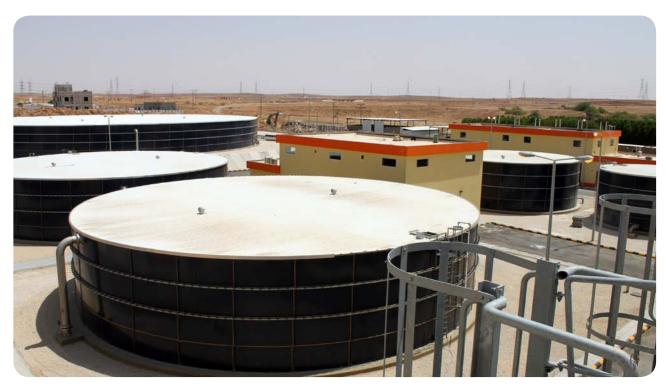

**MIYAH** prosses sophisticated infrastructural facilities for designing, manufacturing and installation of water treatment plants. The list of hi-tech machinery used for treatment, include Softening plants, Auto-Regeneration, Softening systems, Pressure Filters, Reverse Osmosis De-Gasifiers, Activated Carbon Filters etc... and we are spreading out over the kingdom with more than 50 branches supported with fully trained technical staff.

# Sand Filters

- Moderately turbid waters can be clarified in the simplest way by being passed through a medium such as a bed of graded sand. The degree of filtration depends on the grain size of the sand used in the filter and this in turn is a function of the filtration rate used in the filter vessel. The gradual build-up of the suspended solids in the filter raises the backpressure and when the resulting pressure drop from the filter inlet to the filter outlet reaches a predetermined level, the filter has to be cleaned by backwashing.
- Backwashing is carried out by reversing the flow through the bed, thus lifting and expanding the filter bed. The grains of sand collide with each other and, in doing so, free the accumulated suspended solids which are swept away to drain with the backwash water. Sometimes air is injected prior to backwash water to break up the bed. This reduces the flow rate of backwash water required to effectively clean the filter bed.
- MIYAH engineer's selection for sand filter sizes can only be performed after careful examination of the water analysis, flow rates and required purity of filtered water.