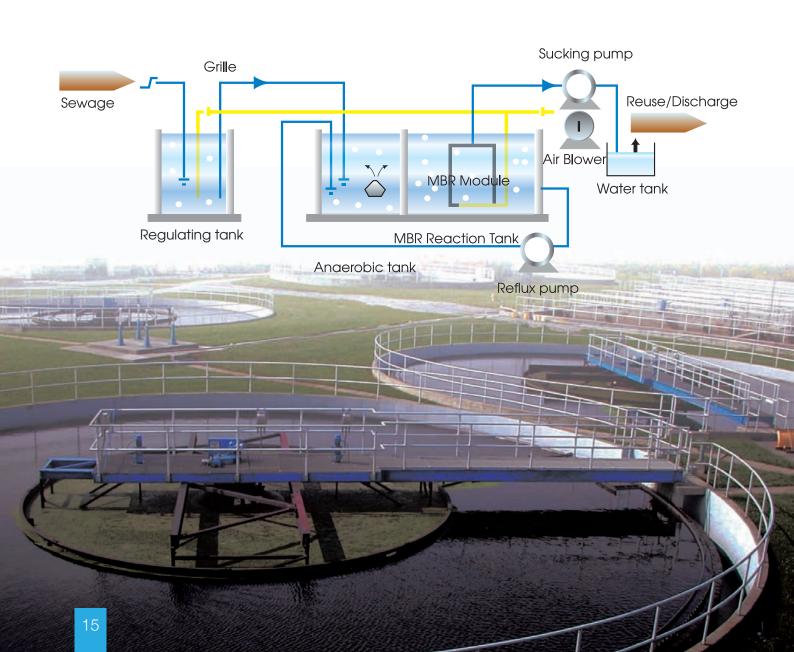

#### Membrane Bioreactor:

Our Systems incorporates compartmentized bioreactor and our proprietary ultrafiltration membranes to provide consistent effluent for discharge or reuse application. The system offers the user to treat at higher volumetric loading with lower hydraulic retention time and reduce substantial footprint.