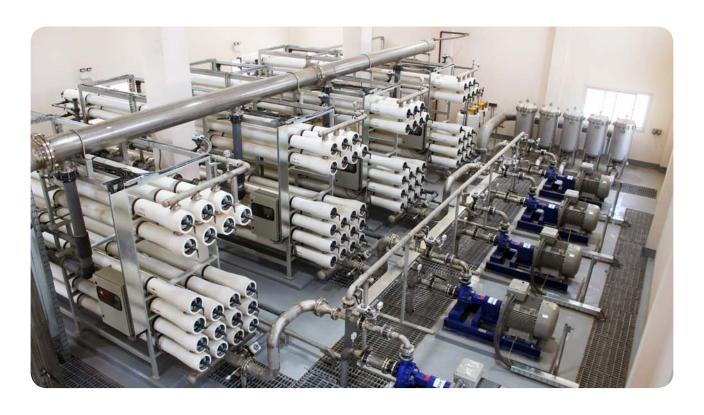

### Stages of the desalination process:

- 1. Seawater or brackish is drawn from the ocean or deep well through a submerged inlet tunnel of the plant.
- 2. Pre-treatment involves micro-filtering particles from raw water, adjusting the PH, and adding an inhibitor to cintrol the build-up of dcle in pipelines and tanks.
- 3. Reverse osmosis forces seawater or brackish through layers of synthetic membranes to remove salt and minerals. concentrated salt water is separated and returned to the drainage.
- 4. Post-treatmenthyolves stabilising the water with small amounts of lime and carbon doixide, the chlorine for disinfection.

### **MIYAH** Devoleped the broadest range of proven technologies in RO